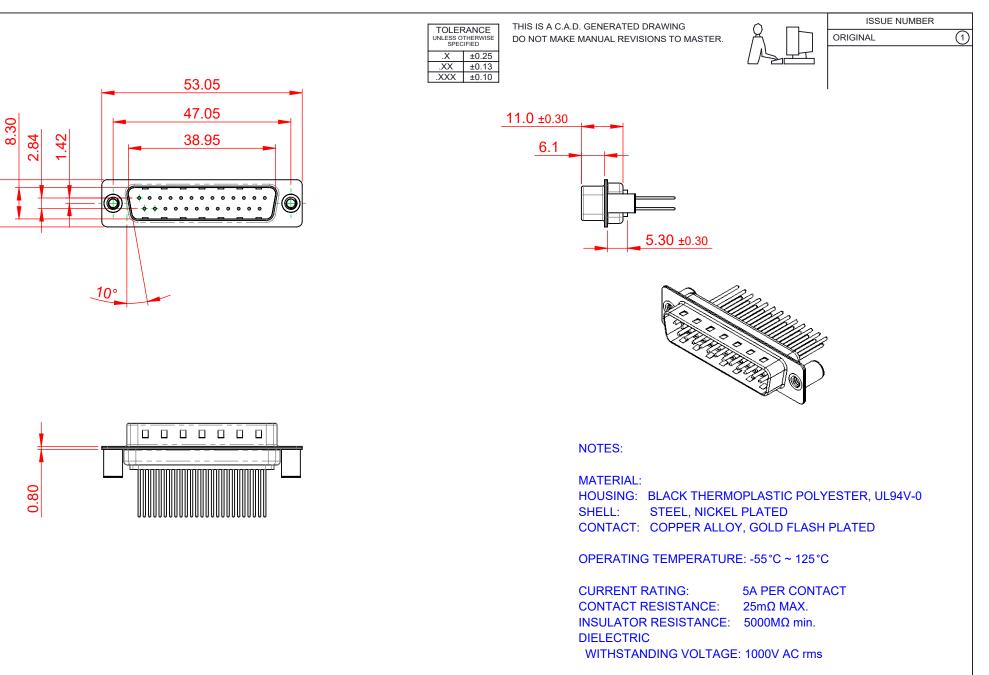

| 627 SERIES D-SUB CONNECTOR             |                                                                                                                                                                                                                | SW REFERENCE NO.: 627 ASSEMBLY  |           |                    |       |   |
|----------------------------------------|----------------------------------------------------------------------------------------------------------------------------------------------------------------------------------------------------------------|---------------------------------|-----------|--------------------|-------|---|
|                                        |                                                                                                                                                                                                                | DRAWN: C.B                      |           | DATE: AUG. 01/2018 |       |   |
|                                        |                                                                                                                                                                                                                | CHECKED:                        |           | DATE:              |       |   |
| EDAC INC<br>TORONTO, ONTARIO<br>CANADA | THESE DRAWINGS AND SPECIFICATIONS<br>ARE THE PROPERTY OF EDAC INC.,AND<br>SHALL NOT BE REPRODUCED,OR COPIED<br>OR USED AS THE BASIS FOR THE<br>MANUFACTURE OR SALE OF APPARATUS<br>WITHOUT WRITTEN PERMISSION. | SCALE: 1:1                      |           | SHEET 1            | OF    | 1 |
|                                        |                                                                                                                                                                                                                | DRAWING NUMBER: 627-M25-223-BN3 |           |                    | ISSUE |   |
| YOUR CONNECTION TO QUALITY & SERVICE   |                                                                                                                                                                                                                | PART NUMBER:                    | 627-M25-2 | 223-BN3            |       | 1 |