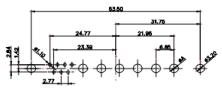

13W3 Female

43W2 Female

47W1 Female

17W5 Male

COMPLIANT

47W1 Male

|                                                                                                   | COMBINATION D-SUB                                                              |                                                                                                                                                                                                                | SW REFERENCE NO.: 628 COMBO ASSEMBLY |                  |       |
|---------------------------------------------------------------------------------------------------|--------------------------------------------------------------------------------|----------------------------------------------------------------------------------------------------------------------------------------------------------------------------------------------------------------|--------------------------------------|------------------|-------|
|                                                                                                   |                                                                                |                                                                                                                                                                                                                | DRAWN: C.B                           | DATE: JAN. 01/20 | 19    |
|                                                                                                   |                                                                                |                                                                                                                                                                                                                | CHECKED:                             | DATE:            |       |
| THIS SERIES FULLY CONFORMS TO<br>THE EUROPEAN UNION DIRECTIVES<br>2011/65/EU FOR RoHS COMPLIANCY. | EDAC INC<br>TORONTO, ONTARIO<br>CANADA<br>YOUR CONNECTION TO QUALITY & SERVICE | THESE DRAWINGS AND SPECIFICATIONS<br>ARE THE PROPERTY OF EDAC INC.,AND<br>SHALL NOT BE REPRODUCED,OR COPIED<br>OR USED AS THE BASIS FOR THE<br>MANUFACTURE OR SALE OF APPARATUS<br>WITHOUT WRITTEN PERMISSION. | SCALE: N.T.S                         | SHEET 4 OF       | 4     |
|                                                                                                   |                                                                                |                                                                                                                                                                                                                | DRAWING NUMBER: 628-13W3224-7TB      |                  | ISSUE |
|                                                                                                   |                                                                                |                                                                                                                                                                                                                | PART NUMBER: 628-13W                 | 3224-7TB         | 1     |