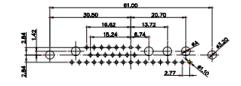

| COMBINATION D-SUB                    |                                                                        | SW REFERENCE NO.: 628 COMBO ASSEMBLY |                  |       |  |
|--------------------------------------|------------------------------------------------------------------------|--------------------------------------|------------------|-------|--|
|                                      |                                                                        | DRAWN: C.B                           | DATE: JAN. 01/20 | 19    |  |
|                                      |                                                                        |                                      | DATE:            |       |  |
| EDAC INC                             | THESE DRAWINGS AND SPECIFICATIONS<br>ARE THE PROPERTY OF EDAC INC. AND | SCALE: (IN C.A.D. 1:1)               | SHEET 1 OF       | 4     |  |
| YOUR CONNECTION TO QUALITY & SERVICE | OR USED AS THE BASIS FOR THE DRAWING NUMBER: 028-13W3224-              |                                      | 3224-7TB         | ISSUE |  |
|                                      | MANUFACTURE OR SALE OF APPARATUS<br>WITHOUT WRITTEN PERMISSION.        | PART NUMBER: 628-13W                 | 3224-7TB         | 1     |  |