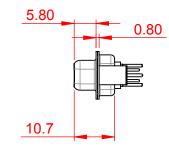

5W5 Male

5W5 Female

47.05

8W8 Male

11W1 Male/Female

COMPLIANT

|                                      |                                                                        |                         | SW REFERENCE NO.: 628 COMBO ASSEMBLY |       |  |  |
|--------------------------------------|------------------------------------------------------------------------|-------------------------|--------------------------------------|-------|--|--|
| COMBINATION                          | I D-SUB                                                                | DRAWN: C.B              | DATE: JAN. 01/20                     | 019   |  |  |
|                                      |                                                                        | CHECKED:                | DATE:                                |       |  |  |
| EDAC INC                             | THESE DRAWINGS AND SPECIFICATIONS<br>ARE THE PROPERTY OF EDAC INC.,AND | SCALE: N.T.S            | SHEET 3 OF                           | 4     |  |  |
| TORONTO, ONTARIO<br>CANADA           | MANUFACTURE OR SALE OF APPARATUS                                       | DRAWING NUMBER: 628-13V | V3224-7TB                            | /2019 |  |  |
| YOUR CONNECTION TO QUALITY & SERVICE |                                                                        | PART NUMBER: 628-13V    | V3224-7TB                            | ] '   |  |  |