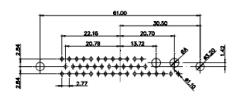

36W4 Female

13W3 Male

36W4 Male

13W6 Male

43W2 Male

17W5 Female

.XX ±0.13 .XXX ±0.05

9W4 Female