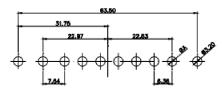

36W4 Female

13W3 Male

36W4 Male

13W6 Male

43W2 Male

17W5 Female

.XX ±0.13 .XXX ±0.05

9W4 Female

13W3 Female

43W2 Female

47W1 Female

17W5 Male

COMPLIANT

47W1 Male

|                                                                                                   | COMBINATION D-SUB                                                              |                                                                                                                                                                                                                | SW REFERENCE NO.: 628 COMBO ASSEMBLY |                  |       |
|---------------------------------------------------------------------------------------------------|--------------------------------------------------------------------------------|----------------------------------------------------------------------------------------------------------------------------------------------------------------------------------------------------------------|--------------------------------------|------------------|-------|
|                                                                                                   |                                                                                |                                                                                                                                                                                                                | DRAWN: C.B                           | DATE: JAN. 01/20 | 19    |
|                                                                                                   |                                                                                |                                                                                                                                                                                                                | CHECKED:                             | DATE:            |       |
| THIS SERIES FULLY CONFORMS TO<br>THE EUROPEAN UNION DIRECTIVES<br>2011/65/EU FOR RoHS COMPLIANCY. | EDAC INC<br>TORONTO, ONTARIO<br>CANADA<br>YOUR CONNECTION TO QUALITY & SERVICE | THESE DRAWINGS AND SPECIFICATIONS<br>ARE THE PROPERTY OF EDAC INC.,AND<br>SHALL NOT BE REPRODUCED,OR COPIED<br>OR USED AS THE BASIS FOR THE<br>MANUFACTURE OR SALE OF APPARATUS<br>WITHOUT WRITTEN PERMISSION. | SCALE: N.T.S                         | SHEET 4 OF       | 4     |
|                                                                                                   |                                                                                |                                                                                                                                                                                                                | DRAWING NUMBER: 628-13W3224-7TB      |                  | ISSUE |
|                                                                                                   |                                                                                |                                                                                                                                                                                                                | PART NUMBER: 628-13W                 | 3224-7TB         | 1     |