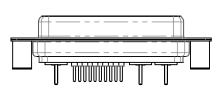

5W5 Male

5W5 Female

47.05

8W8 Male

11W1 Male/Female

COMPLIANT

|                                      |                                                                        |                         | SW REFERENCE NO.: 628 COMBO ASSEMBLY |       |  |  |
|--------------------------------------|------------------------------------------------------------------------|-------------------------|--------------------------------------|-------|--|--|
| COMBINATION                          | I D-SUB                                                                | DRAWN: C.B              | DATE: JAN. 01/20                     | 019   |  |  |
|                                      |                                                                        | CHECKED:                | DATE:                                |       |  |  |
| EDAC INC                             | THESE DRAWINGS AND SPECIFICATIONS<br>ARE THE PROPERTY OF EDAC INC.,AND | SCALE: N.T.S            | SHEET 3 OF                           | 4     |  |  |
| TORONTO, ONTARIO<br>CANADA           | MANUFACTURE OR SALE OF APPARATUS                                       | DRAWING NUMBER: 628-13V | V3224-7TB                            | /2019 |  |  |
| YOUR CONNECTION TO QUALITY & SERVICE |                                                                        | PART NUMBER: 628-13V    | V3224-7TB                            | ] '   |  |  |