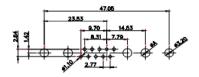

47.05 23.53 9.79 14.51 5.52 7.79 6.52 7.79 6.52 7.79 6.52 7.79 6.52 7.79 6.52 7.79 6.52 7.79 6.52 7.79 7.79 7.79 7.79 7.79 7.79 7.79 7.79 7.79 7.79 7.79 7.79 7.79 7.79 7.79 7.79 7.79 7.79 7.79 7.79 7.79 7.79 7.79 7.79 7.79 7.79 7.79 7.79 7.79 7.79 7.79 7.79 7.79 7.79 7.79 7.79 7.79 7.79 7.79 7.79 7.79 7.79 7.79 7.79 7.79 7.79 7.79 7.79 7.79 7.79 7.79 7.79 7.79 7.79 7.79 7.79 7.79 7.79 7.79 7.79 7.79 7.79 7.79 7.79 7.79 7.79 7.79 7.79 7.79 7.79 7.79 7.79 7.79 7.79 7.79 7.79 7.79 7.79 7.79 7.79 7.79 7.79 7.79 7.79 7.79 7.79 7.79 7.79 7.79 7.79 7.79 7.79 7.79 7.79 7.79 7.79 7.79 7.79 7.79 7.79 7.79 7.79 7.79 7.79 7.79 7.79 7.79 7.79 7.79 7.79 7.79 7.79 7.79 7.79 7.79 7.79 7.79 7.79 7.79 7.79 7.79 7.79 7.79 7.79 7.79 7.79 7.79 7.79 7.79 7.79 7.79 7.79 7.79 7.79 7.79 7.79 7.79 7.79 7.79 7.79 7.79 7.79 7.79 7.79 7.79 7.79 7.79 7.79 7.79 7.79 7.79 7.79 7.79 7.79 7.79 7.79 7.79 7.79 7.79 7.79 7.79 7.79 7.79 7.79 7.79 7.79 7.79 7.79 7.79 7.79 7.79 7.79 7.79 7.79 7.79 7.79 7.79 7.79 7.79 7.79 7.79 7.79 7.79 7.79 7.79 7.79 7.79 7.79 7.79 7.79 7.79 7.79 7.79 7.79 7.79 7.79 7.79 7.79 7.79 7.79 7.79 7.79 7.79 7.79 7.79 7.79 7.79 7.79 7.79 7.79 7.79 7.79 7.79 7.79 7.79 7.79 7.79 7.79 7.79 7.79 7.79 7.79 7.79 7.79 7.79 7.79 7.79 7.79 7.79 7.79 7.79 7.79 7.79 7.79 7.79 7.79 7.79 7.79 7.79 7.79 7.79 7.79 7.79 7.79 7.79 7.79 7.79 7.79 7.79 7.79 7.79 7.79 7.79 7.79 7.79 7.79 7.79 7.79 7.79 7.79 7.79 7.79 7.79 7.79 7.79 7.79 7.79 7.79 7.79 7.79 7.79 7.79 7.79 7.79 7.79 7.79 7.79 7.79 7.79 7.79 7.79 7.79 7.79 7.79 7.79 7.79 7.79 7.79 7.79 7.79 7.79 7.79 7.79 7.79 7.79 7.79 7.79 7.79 7.79 7.79 7.79 7.79 7.79 7.79 7.79 7.79 7.79 7.79 7.79 7.79 7.79 7.79 7.79 7.79 7.79 7.79 7.79 7.79 7.79 7.79 7.79 7.7 25W3 Female