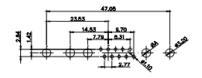

5W5 Male

5W5 Female

47.05

8W8 Male

11W1 Male/Female

COMPLIANT

|                                      |                                                                        |                         | SW REFERENCE NO.: 628 COMBO ASSEMBLY |       |  |  |
|--------------------------------------|------------------------------------------------------------------------|-------------------------|--------------------------------------|-------|--|--|
| COMBINATION                          | I D-SUB                                                                | DRAWN: C.B              | DATE: JAN. 01/20                     | 019   |  |  |
|                                      |                                                                        | CHECKED:                | DATE:                                |       |  |  |
| EDAC INC                             | THESE DRAWINGS AND SPECIFICATIONS<br>ARE THE PROPERTY OF EDAC INC.,AND | SCALE: N.T.S            | SHEET 3 OF                           | 4     |  |  |
| TORONTO, ONTARIO<br>CANADA           | MANUFACTURE OR SALE OF APPARATUS                                       | DRAWING NUMBER: 628-13V | V3224-7TB                            | /2019 |  |  |
| YOUR CONNECTION TO QUALITY & SERVICE |                                                                        | PART NUMBER: 628-13V    | V3224-7TB                            | ] '   |  |  |