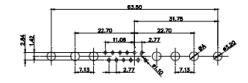

5W5 Male

5W5 Female

47.05

8W8 Male

11W1 Male/Female

COMPLIANT

|                                      |                                                                        |                         | SW REFERENCE NO.: 628 COMBO ASSEMBLY |       |  |  |
|--------------------------------------|------------------------------------------------------------------------|-------------------------|--------------------------------------|-------|--|--|
| COMBINATION                          | I D-SUB                                                                | DRAWN: C.B              | DATE: JAN. 01/20                     | 019   |  |  |
|                                      |                                                                        | CHECKED:                | DATE:                                |       |  |  |
| EDAC INC                             | THESE DRAWINGS AND SPECIFICATIONS<br>ARE THE PROPERTY OF EDAC INC.,AND | SCALE: N.T.S            | SHEET 3 OF                           | 4     |  |  |
| TORONTO, ONTARIO<br>CANADA           | MANUFACTURE OR SALE OF APPARATUS                                       | DRAWING NUMBER: 628-13V | V3224-7TB                            | /2019 |  |  |
| YOUR CONNECTION TO QUALITY & SERVICE |                                                                        | PART NUMBER: 628-13V    | V3224-7TB                            | ] '   |  |  |

 TOLERANCE
 THIS IS A C.A.D. GENERATED DRAWING

 UNLESS OTHERWISE
 DO NOT MAKE MANUAL REVISIONS TO MASTER.

 .X
 ±0.25

9W4 Male

47.05 23.03 44.51 9.70 44.51 9.70 9.70 9.70 9.70 9.70 9.70 9.70 9.70 9.70 9.70 9.70 9.70 9.70 9.70 9.70 9.70 9.70 9.70 9.70 9.70 9.70 9.70 9.70 9.70 9.70 9.70 9.70 9.70 9.70 9.70 9.70 9.70 9.70 9.70 9.70 9.70 9.70 9.70 9.70 9.70 9.70 9.70 9.70 9.70 9.70 9.70 9.70 9.70 9.70 9.70 9.70 9.70 9.70 9.70 9.70 9.70 9.70 9.70 9.70 9.70 9.70 9.70 9.70 9.70 9.70 9.70 9.70 9.70 9.70 9.70 9.70 9.70 9.70 9.70 9.70 9.70 9.70 9.70 9.70 9.70 9.70 9.70 9.70 9.70 9.70 9.70 9.70 9.70 9.70 9.70 9.70 9.70 9.70 9.70 9.70 9.70 9.70 9.70 9.70 9.70 9.70 9.70 9.70 9.70 9.70 9.70 9.70 9.70 9.70 9.70 9.70 9.70 9.70 9.70 9.70 9.70 9.70 9.70 9.70 9.70 9.70 9.70 9.70 9.70 9.70 9.70 9.70 9.70 9.70 9.70 9.70 9.70 9.70 9.70 9.70 9.70 9.70 9.70 9.70 9.70 9.70 9.70 9.70 9.70 9.70 9.70 9.70 9.70 9.70 9.70 9.70 9.70 9.70 9.70 9.70 9.70 9.70 9.70 9.70 9.70 9.70 9.70 9.70 9.70 9.70 9.70 9.70 9.70 9.70 9.70 9.70 9.70 9.70 9.70 9.70 9.70 9.70 9.70 9.70 9.70 9.70 9.70 9.70 9.70 9.70 9.70 9.70 9.70 9.70 9.70 9.70 9.70 9.70 9.70 9.70 9.70 9.70 9.70 9.70 9.70 9.70 9.70 9.70 9.70 9.70 9.70 9.70 9.70 9.70 9.70 9.70 9.70 9.70 9.70 9.70 9.70 9.70 9.70 9.70 9.70 9.70 9.70 9.70 9.70 9.70 9.70 9.70 9.70 9.70 9.70 9.70 9.70 9.70 9.70 9.70 9.70 9.70 9.70 9.70 9.70 9.70 9.70 9.70 9.70 9.70 9.70 9.70 9.70 9.70 9.70 9.70 9.70 9.70 9.70 9.70 9.70 9.70 9.70 9.70 9.70 9.70 9.70 9.70 9.70 9.70 9.70 9.70 9.70 9.70 9.70 9.70 9.70 9.70 9.70 9.70 9.70 9.70 9.70 9.70 9.70 9.70 9.70 9.70 9.70 9.70 9.70 9.70 9.70 9.70 9.70 9.70 9.70 9.70 9.70 9.70 9.70 9.70 9.70 9.70 9.70 9.70 9.70 9.70 9.70 9.70 9.70 9.70 9.70 9.70 9.70 9.70 9.70 9.70 9.70 9.70 9.70 9.70 9.70 9.70 9.70 9.70 9.70 9.70 9.70 9.70 9.70 9.70 9.70 9.70 9.70 9.70 9.70 9.70 9.70 9.70 9. 25W3 Male