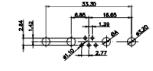

## NOTES:

MATERIAL: HOUSING: THERMOPLASTIC POLYESTER, UL94V-0 SHELL: STEEL, Sn or Ni PLATED CONTACT: COPPER ALLOY SEE ORDERING GUIDE FOR PLATING

OPERATING TEMPERATURE: -55°C ~ 125°C

SIGNAL CONTACT CURRENT RATING: 5A PER CONTACT SIGNAL CONTACT RESISTANCE: 10mΩ MAX. INSULATOR RESISTANCE: 5000MΩ min. DIELECTRIC WITHSTANDING VOLTAGE: 1000V AC rms

THIS SERIES FULLY CONFORMS TO THE EUROPEAN UNION DIRECTIVES 2011/65/EU FOR RoHS COMPLIANCY.

THIS IS A C.A.D. GENERATED DRAWING TOLERANCE UNLESS OTHERWISE SPECIFIED DO NOT MAKE MANUAL REVISIONS TO MASTER. .X ±0.25 .XX ±0.13 .XXX ±0.05