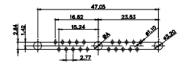

5W5 Male

5W5 Female

47.05

8W8 Male

11W1 Male/Female

COMPLIANT

|                                      |                                                                        |                         | SW REFERENCE NO.: 628 COMBO ASSEMBLY |       |  |  |
|--------------------------------------|------------------------------------------------------------------------|-------------------------|--------------------------------------|-------|--|--|
| COMBINATION                          | I D-SUB                                                                | DRAWN: C.B              | DATE: JAN. 01/20                     | 019   |  |  |
|                                      |                                                                        | CHECKED:                | DATE:                                |       |  |  |
| EDAC INC                             | THESE DRAWINGS AND SPECIFICATIONS<br>ARE THE PROPERTY OF EDAC INC.,AND | SCALE: N.T.S            | SHEET 3 OF                           | 4     |  |  |
| TORONTO, ONTARIO<br>CANADA           | MANUFACTURE OR SALE OF APPARATUS                                       | DRAWING NUMBER: 628-13V | V3224-7TB                            | /2019 |  |  |
| YOUR CONNECTION TO QUALITY & SERVICE |                                                                        | PART NUMBER: 628-13V    | V3224-7TB                            | ] '   |  |  |