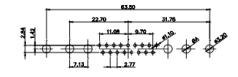

5W5 Male

5W5 Female

47.05

8W8 Male

11W1 Male/Female

COMPLIANT

|                                      |                                                                        |                         | SW REFERENCE NO.: 628 COMBO ASSEMBLY |       |  |  |
|--------------------------------------|------------------------------------------------------------------------|-------------------------|--------------------------------------|-------|--|--|
| COMBINATION                          | I D-SUB                                                                | DRAWN: C.B              | DATE: JAN. 01/20                     | 019   |  |  |
|                                      |                                                                        | CHECKED:                | DATE:                                |       |  |  |
| EDAC INC                             | THESE DRAWINGS AND SPECIFICATIONS<br>ARE THE PROPERTY OF EDAC INC.,AND | SCALE: N.T.S            | SHEET 3 OF                           | 4     |  |  |
| TORONTO, ONTARIO<br>CANADA           | MANUFACTURE OR SALE OF APPARATUS                                       | DRAWING NUMBER: 628-13V | V3224-7TB                            | /2019 |  |  |
| YOUR CONNECTION TO QUALITY & SERVICE |                                                                        | PART NUMBER: 628-13V    | V3224-7TB                            | ] '   |  |  |