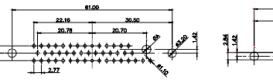

36W4 Female

13W3 Male

36W4 Male

13W6 Male

43W2 Male

17W5 Female

.XX ±0.13 .XXX ±0.05

9W4 Female

13W3 Female

43W2 Female

47W1 Female

17W5 Male

COMPLIANT

47W1 Male

|                                                                                                   | COMBINATION D-SUB                                                              |                                                                                                                                                                                                                | SW REFERENCE NO.: 628 COMBO ASSEMBLY |                  |       |
|---------------------------------------------------------------------------------------------------|--------------------------------------------------------------------------------|----------------------------------------------------------------------------------------------------------------------------------------------------------------------------------------------------------------|--------------------------------------|------------------|-------|
|                                                                                                   |                                                                                |                                                                                                                                                                                                                | DRAWN: C.B                           | DATE: JAN. 01/20 | 19    |
|                                                                                                   |                                                                                |                                                                                                                                                                                                                | CHECKED:                             | DATE:            |       |
| THIS SERIES FULLY CONFORMS TO<br>THE EUROPEAN UNION DIRECTIVES<br>2011/65/EU FOR RoHS COMPLIANCY. | EDAC INC<br>TORONTO, ONTARIO<br>CANADA<br>YOUR CONNECTION TO QUALITY & SERVICE | THESE DRAWINGS AND SPECIFICATIONS<br>ARE THE PROPERTY OF EDAC INC.,AND<br>SHALL NOT BE REPRODUCED,OR COPIED<br>OR USED AS THE BASIS FOR THE<br>MANUFACTURE OR SALE OF APPARATUS<br>WITHOUT WRITTEN PERMISSION. | SCALE: N.T.S                         | SHEET 4 OF       | 4     |
|                                                                                                   |                                                                                |                                                                                                                                                                                                                | DRAWING NUMBER: 628-13W3224-7TB      |                  | ISSUE |
|                                                                                                   |                                                                                |                                                                                                                                                                                                                | PART NUMBER: 628-13W                 | 3224-7TB         | 1     |