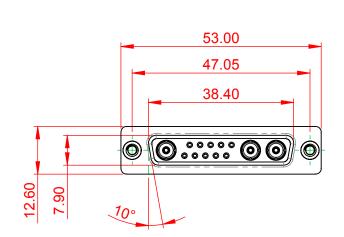

| COMBINATION D-SUB                    |                                                                        | SW REFERENCE NO.: 628 COMBO ASSEMBLY |                  |       |  |
|--------------------------------------|------------------------------------------------------------------------|--------------------------------------|------------------|-------|--|
|                                      |                                                                        | DRAWN: C.B                           | DATE: JAN. 01/20 | 19    |  |
|                                      |                                                                        |                                      | DATE:            |       |  |
| EDAC INC                             | THESE DRAWINGS AND SPECIFICATIONS<br>ARE THE PROPERTY OF EDAC INC. AND | SCALE: (IN C.A.D. 1:1)               | SHEET 1 OF       | 4     |  |
| YOUR CONNECTION TO QUALITY & SERVICE | OR USED AS THE BASIS FOR THE DRAWING NUMBER: 028-13W3224-              |                                      | 3224-7TB         | ISSUE |  |
|                                      | MANUFACTURE OR SALE OF APPARATUS<br>WITHOUT WRITTEN PERMISSION.        | PART NUMBER: 628-13W                 | 3224-7TB         | 1     |  |