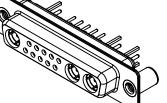

## NOTES:

MATERIAL: HOUSING: THERMOPLASTIC POLYESTER, UL94V-0 SHELL: STEEL, Sn or Ni PLATED CONTACT: COPPER ALLOY SEE ORDERING GUIDE FOR PLATING

OPERATING TEMPERATURE: -55°C ~ 125°C

SIGNAL CONTACT CURRENT RATING: 5A PER CONTACT SIGNAL CONTACT RESISTANCE: 10mΩ MAX. INSULATOR RESISTANCE: 5000MΩ min. DIELECTRIC WITHSTANDING VOLTAGE: 1000V AC rms