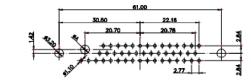

## NOTES:

MATERIAL: HOUSING: THERMOPLASTIC POLYESTER, UL94V-0 SHELL: STEEL, Sn or Ni PLATED CONTACT: COPPER ALLOY SEE ORDERING GUIDE FOR PLATING

OPERATING TEMPERATURE: -55°C ~ 125°C

SIGNAL CONTACT CURRENT RATING: 5A PER CONTACT SIGNAL CONTACT RESISTANCE: 10mΩ MAX. INSULATOR RESISTANCE: 5000MΩ min. DIELECTRIC WITHSTANDING VOLTAGE: 1000V AC rms

THIS SERIES FULLY CONFORMS TO THE EUROPEAN UNION DIRECTIVES 2011/65/EU FOR RoHS COMPLIANCY.

THIS IS A C.A.D. GENERATED DRAWING TOLERANCE UNLESS OTHERWISE SPECIFIED DO NOT MAKE MANUAL REVISIONS TO MASTER. .X ±0.25 .XX ±0.13 .XXX ±0.05