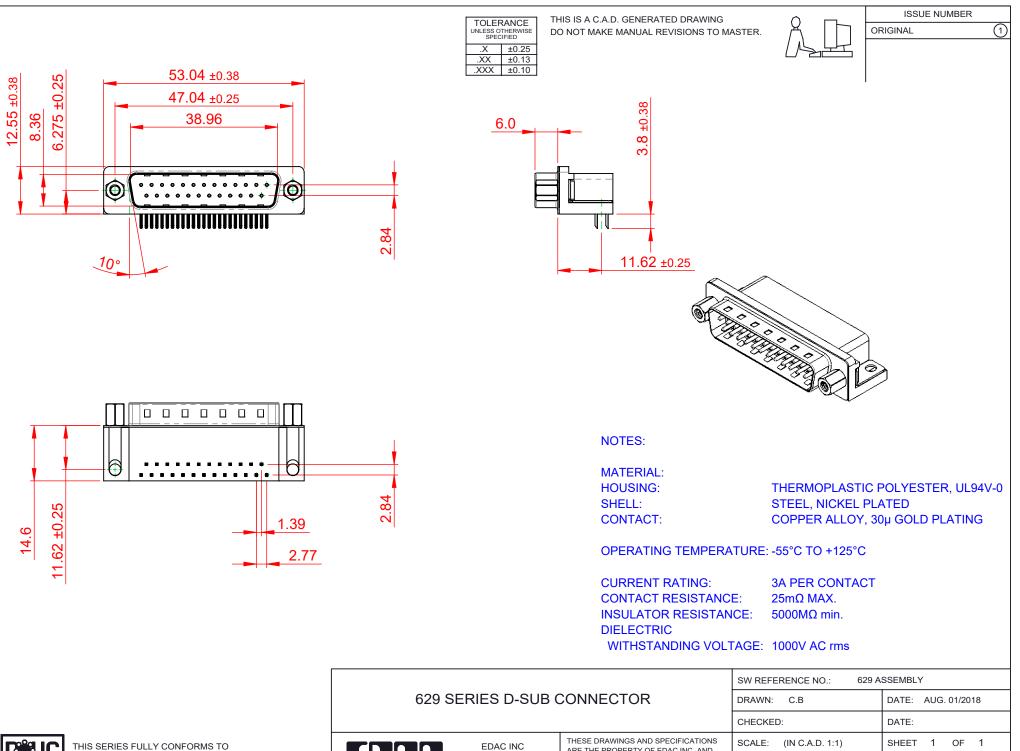

THE EUROPEAN UNION DIRECTIVES 2011/65/EU FOR RoHS COMPLIANCY. COMPLIANT

| 629 SERIES D-SUB (                   | DRAWN: C.B                                                                                                                            | DATE: AUG. 01/20         | 18         |       |
|--------------------------------------|---------------------------------------------------------------------------------------------------------------------------------------|--------------------------|------------|-------|
|                                      |                                                                                                                                       | CHECKED:                 | DATE:      |       |
| EDAC INC                             | THESE DRAWINGS AND SPECIFICATIONS<br>ARE THE PROPERTY OF EDAC INCAND                                                                  | SCALE: (IN C.A.D. 1:1)   | SHEET 1 OF | 1     |
| TORONTO, ONTARIO<br>CANADA           | SHALL NOT BE REPRODUCED, OR COPIED<br>OR USED AS THE BASIS FOR THE<br>MANUFACTURE OR SALE OF APPARATUS<br>WITHOUT WRITTEN PERMISSION. | DRAWING NUMBER: 629-025- | ·640-513   | ISSUE |
| YOUR CONNECTION TO QUALITY & SERVICE |                                                                                                                                       | PART NUMBER: 629-025-    | 640-513    | 1     |