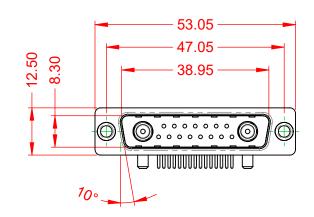

NOTES:

MATERIAL: HOUSING: SHELL: CONTACT:

THERMOPLASTIC POLYESTER, UL94V-0 STEEL, TIN PLATED COPPER ALLOY, 30µ" GOLD PLATED



20A (CURRENT) POWER/CO-AX CONTACT RATING: (IF PRESENT) SIGNAL CONTACT CURRENT RATING: 5A PER CONTACT SIGNAL CONTACT RESISTANCE:  $10m\Omega$  MAX. INSULATOR RESISTANCE:

.XX ±0.13 .XXX ±0.05

DIELECTRIC WITHSTANDING VOLTAGE:

**OPERATING TEMPERATURE:** 

-55°C ~ 125°C

5000MΩ min.

1000V AC rms



|  |                                      |                                                                                                                                                                                                                | SW REFERENCE NO.: 629 COMBO ASSEMBLY |                  |       |  |
|--|--------------------------------------|---