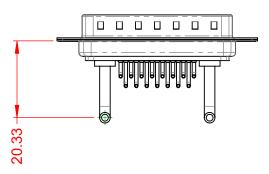

NOTES:

MATERIAL: HOUSING: SHELL: CONTACT:

THERMOPLASTIC POLYESTER, UL94V-0 STEEL, TIN PLATED COPPER ALLOY, 30µ" GOLD PLATED



20A (CURRENT) POWER/CO-AX CONTACT RATING: (IF PRESENT) SIGNAL CONTACT CURRENT RATING: 5A PER CONTACT SIGNAL CONTACT RESISTANCE:  $10m\Omega$  MAX. INSULATOR RESISTANCE:

.XX ±0.13 .XXX ±0.05

DIELECTRIC WITHSTANDING VOLTAGE:

**OPERATING TEMPERATURE:** 

-55°C ~ 125°C

5000MΩ min.

1000V AC rms



|  |                                      |                                                                                                                                                                                                                | SW REFERENCE NO.: 629 COMBO ASSEMBLY |                  |       |  |
|--|--------------------------------------|--------------------------------------------------------------------------------------------------------------------------------------