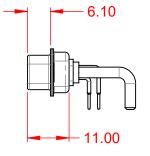

NOTES:

MATERIAL: HOUSING: SHELL: CONTACT:

THERMOPLASTIC POLYESTER, UL94V-0 STEEL, TIN PLATED COPPER ALLOY, 30µ" GOLD PLATED



20A (CURRENT) POWER/CO-AX CONTACT RATING: (IF PRESENT) SIGNAL CONTACT CURRENT RATING: 5A PER CONTACT SIGNAL CONTACT RESISTANCE:  $10m\Omega$  MAX. INSULATOR RESISTANCE:

.XX ±0.13 .XXX ±0.05

DIELECTRIC WITHSTANDING VOLTAGE:

**OPERATING TEMPERATURE:** 

-55°C ~ 125°C

5000MΩ min.

1000V AC rms



|  |                                      |                                                                                                                                                                                                                | SW REFERENCE NO.: 629 COMBO ASSEMBLY |                  |       |  |
|--|--------------------------------------|-----