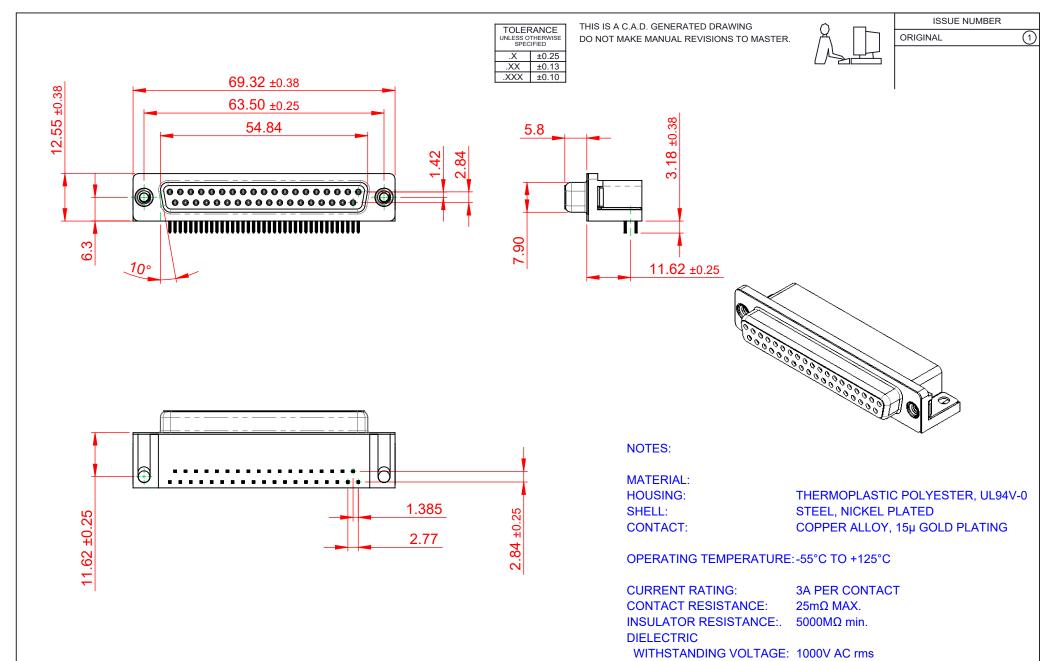

THIS SERIES FULLY CONFORMS TO THE EUROPEAN UNION DIRECTIVES 2011/65/EU FOR RoHS COMPLIANCY.

|                                      | SW REFERENCE NO.: 630 ASSEMBLY                                       |                     |                              |         |     |       |
|--------------------------------------|----------------------------------------------------------------------|---------------------|------------------------------|---------|-----|-------|
| 630 SERIES D-SUB (                   | DRAWN: C.B                                                           |                     | DATE: AUG. 01/2018           |         | )18 |       |
|                                      |                                                                      | CHECKED:            |                              | DATE:   |     |       |
| EDAC INC                             | THESE DRAWINGS AND SPECIFICATIONS<br>ARE THE PROPERTY OF EDAC INCAND | SCALE: (IN C.A.D. 1 | :1)                          | SHEET 1 | OF  | 1     |
| TORONTO, ONTARIO<br>CANADA           | SHALL NOT BE REPRODUCED, OR COPIED<br>OR USED AS THE BASIS FOR THE   | DRAWING NUMBER:     | WING NUMBER: 630-037-340-512 |         |     | ISSUE |
| YOUR CONNECTION TO QUALITY & SERVICE | MANUFACTURE OR SALE OF APPARATUS<br>WITHOUT WRITTEN PERMISSION.      | PART NUMBER:        | 630-037-3                    | 340-512 |     | 1     |