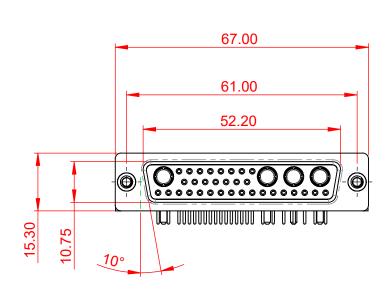

THIS IS A C.A.D. GENERATED DRAWING TOLERANCE UNLESS OTHERWISE SPECIFIED DO NOT MAKE MANUAL REVISIONS TO MASTER.

**ISSUE NUMBER** 

(1)

ORIGINAL

NOTES:

MATERIAL: HOUSING: THERMOPLASTIC POLYESTER, UL94V-0 SHELL: STEEL, Sn or Ni PLATED CONTACT: COPPER ALLOY SEE ORDERING GUIDE FOR PLATING

.X ±0.25 .XX ±0.13

.XXX ±0.05

SIGNAL CONTACT CURRENT RATING: 5A PER CONTACT SIGNAL CONTACT RESISTANCE: 10mQ MAX. INSULATOR RESISTANCE: 5000MΩ min. DIELECTRIC WITHSTANDING VOLTAGE: 1000V AC rms

|                                      |                                                                                                                                       | SW REFERENCE NO.: 630 COMBO ASSEMBLY |            |       |  |
|--------------------------------------|---------------------------------------------------------------------------------------------------------------------------------------|--------------------------------------|------------|-------|--|
| COMBINATION                          | DRAWN: C.B                                                                                                                            | DATE: JAN. 01/201                    | 19         |       |  |
|                                      |                                                                                                                                       | CHECKED:                             | DATE:      |       |  |
| EDAC INC                             | THESE DRAWINGS AND SPECIFICATIONS<br>ARE THE PROPERTY OF EDAC INC.,AND                                                                | SCALE: (IN C.A.D. 1:1)               | SHEET 1 OF | 4     |  |
| TORONTO, ONTARIO<br>CANADA           | SHALL NOT BE REPRODUCED, OR COPIED<br>OR USED AS THE BASIS FOR THE<br>MANUFACTURE OR SALE OF APPARATUS<br>WITHOUT WRITTEN PERMISSION. | DRAWING NUMBER: 630-36W4640-1T4      |            | ISSUE |  |
| YOUR CONNECTION TO QUALITY & SERVICE |                                                                                                                                       | PART NUMBER: 630-36W4                | 4640-1T4   | 1     |  |