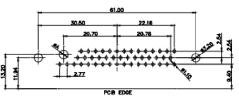

36W4 Female

13W6 Male

0.50

2.77

22,16

20.78

13W6 Female

13W3 Female

## 43W2 Female

17W5 Male

COMPLIANT

20.70

13.72

PCB EDGE

PCB EDGE

|                                                                  |                                        |                                                                                                                                       | SW REFERENCE NO.: 630 COMBO ASSEMBLY |                 |       |
|------------------------------------------------------------------|----------------------------------------|---------------------------------------------------------------------------------------------------------------------------------------|--------------------------------------|-----------------|-------|
|                                                                  | COMBINATION                            | DRAWN: C.B                                                                                                                            | DATE: JAN. 01/20                     | )19             |       |
|                                                                  |                                        |                                                                                                                                       | CHECKED:                             | DATE:           |       |
| THIS SERIES FULLY CONFORMS TO                                    | EDAC INC                               | THESE DRAWINGS AND SPECIFICATIONS<br>ARE THE PROPERTY OF EDAC INC., AND                                                               | SCALE: N.T.S                         | SHEET 4 OF      | 4     |
| THE EUROPEAN UNION DIRECTIVES<br>2011/65/EU FOR RoHS COMPLIANCY. | EDAC INC<br>TORONTO, ONTARIO<br>CANADA | SHALL NOT BE REPRODUCED, OR COPIED<br>OR USED AS THE BASIS FOR THE<br>MANUFACTURE OR SALE OF APPARATUS<br>WITHOUT WRITTEN PERMISSION. | DRAWING NUMBER: 630-36W              | 4640-1T4        | ISSUE |
|                                                                  | YOUR CONNECTION TO QUALITY & SERVICE   |                                                                                                                                       | PART NUMBER: 630-36W                 | 630-36W4640-1T4 |       |