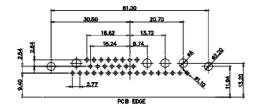

## 43W2 Female

17W5 Male

COMPLIANT

20.70

13.72

PCB EDGE

PCB EDGE

|                                                                  |                                        |                                                                                                                                       | SW REFERENCE NO.: 630 COMBO ASSEMBLY |                 |       |
|------------------------------------------------------------------|----------------------------------------|---------------------------------------------------------------------------------------------------------------------------------------|--------------------------------------|-----------------|-------|
|                                                                  | COMBINATION                            | DRAWN: C.B                                                                                                                            | DATE: JAN. 01/20                     | )19             |       |
|                                                                  |                                        |                                                                                                                                       | CHECKED:                             | DATE:           |       |
| THIS SERIES FULLY CONFORMS TO                                    | EDAC INC                               | THESE DRAWINGS AND SPECIFICATIONS<br>ARE THE PROPERTY OF EDAC INC., AND                                                               | SCALE: N.T.S                         | SHEET 4 OF      | 4     |
| THE EUROPEAN UNION DIRECTIVES<br>2011/65/EU FOR RoHS COMPLIANCY. | EDAC INC<br>TORONTO, ONTARIO<br>CANADA | SHALL NOT BE REPRODUCED, OR COPIED<br>OR USED AS THE BASIS FOR THE<br>MANUFACTURE OR SALE OF APPARATUS<br>WITHOUT WRITTEN PERMISSION. | DRAWING NUMBER: 630-36W              | 4640-1T4        | ISSUE |
|                                                                  | YOUR CONNECTION TO QUALITY & SERVICE   |                                                                                                                                       | PART NUMBER: 630-36W                 | 630-36W4640-1T4 |       |