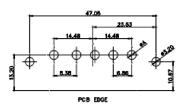

PCB EDGE

8W8 Male

PCB EDGE

POB EDGE

2.77

PCB EDGE

22.70

2.77

PCB EDGE

5W5 Female

8W8 Female

17W2 Male/Female

MBLY N. 01/2019 OF 4 ISSUE 1

CURRENT RATING / ØA 10A / 2.2 20A / 3.3 30A / 3.7 40A / 4.2

THIS SERIES FULLY CONFORMS TO THE EUROPEAN UNION DIRECTIVES 2011/65/EU FOR RoHS COMPLIANCY.