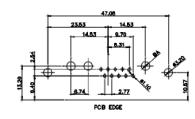

| MANUFACTURE OR SALE OF APPARATUS<br>WITHOUT WRITTEN PERMISSION. | PART NUMBER: 630-36V            |             | 630-36W4 | /4640-1T4 |     |





11W1 Male/Female

 
 TOLERANCE UNLESS OTHERWISE
 THIS IS A C.A.D. GENERATED DRAWING DO NOT MAKE MANUAL REVISIONS TO MASTER.

 .X
 ±0.25















13W3 Male





25W3 Male





PCB EDGE

31.75

24.77

36W4 Female



13W6 Male





0.50

2.77

22,16

20.78

13W6 Female

13W3 Female

.XX ±0.13 .XXX ±0.05

## 43W2 Female



17W5 Male

COMPLIANT











20.70

13.72

PCB EDGE



PCB EDGE



|                                                                  |                                        |                                                                                                                                       | SW REFERENCE NO.: 630 COMBO ASSEMBLY |                 |       |
|------------------------------------------------------------------|----------------------------------------|---------------------------------------------------------------------------------------------------------------------------------------|---------