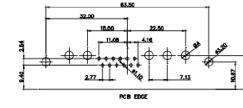

PCB EDGE

8W8 Male

PCB EDGE

POB EDGE

2.77

PCB EDGE

22.70

2.77

PCB EDGE

5W5 Female

8W8 Female

17W2 Male/Female

MBLY N. 01/2019 OF 4 ISSUE 1

CURRENT RATING / ØA 10A / 2.2 20A / 3.3 30A / 3.7 40A / 4.2

THIS SERIES FULLY CONFORMS TO THE EUROPEAN UNION DIRECTIVES 2011/65/EU FOR RoHS COMPLIANCY.