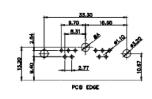

36W4 Female

13W6 Male

0.50

2.77

22,16

20.78

13W6 Female

13W3 Female

## 43W2 Female

17W5 Male

COMPLIANT

20.70

13.72

PCB EDGE

PCB EDGE

|                                                                  |                                        |                                                                                                                                       | SW REFERENCE NO.: 630 COMBO ASSEMBLY |                 |       |
|------------------------------------------------------------------|----------------------------------------|---------------------------------------------------------------------------------------------------------------------------------------|--------------------------------------|-----------------|-------|
|                                                                  | COMBINATION                            | DRAWN: C.B                                                                                                                            | DATE: JAN. 01/20                     | )19             |       |
|                                                                  |                                        |                                                                                                                                       | CHECKED:                             | DATE:           |       |
| THIS SERIES FULLY CONFORMS TO                                    | EDAC INC                               | THESE DRAWINGS AND SPECIFICATIONS<br>ARE THE PROPERTY OF EDAC INC., AND                                                               | SCALE: N.T.S                         | SHEET 4 OF      | 4     |
| THE EUROPEAN UNION DIRECTIVES<br>2011/65/EU FOR RoHS COMPLIANCY. | EDAC INC<br>TORONTO, ONTARIO<br>CANADA | SHALL NOT BE REPRODUCED, OR COPIED<br>OR USED AS THE BASIS FOR THE<br>MANUFACTURE OR SALE OF APPARATUS<br>WITHOUT WRITTEN PERMISSION. | DRAWING NUMBER: 630-36W              | 4640-1T4        | ISSUE |
|                                                                  | YOUR CONNECTION TO QUALITY & SERVICE   |                                                                                                                                       | PART NUMBER: 630-36W                 | 630-36W4640-1T4 |       |