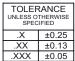

.X ±0.25 .XX ±0.13

.XXX ±0.05

SIGNAL CONTACT CURRENT RATING: 5A PER CONTACT SIGNAL CONTACT RESISTANCE: 10mQ MAX. INSULATOR RESISTANCE: 5000MΩ min. DIELECTRIC WITHSTANDING VOLTAGE: 1000V AC rms

|                                      |                                                                                                                                       | SW REFERENCE NO.: 630 COMBO ASSEMBLY |            |       |  |
|--------------------------------------|---------------------------------------------------------------------------------------------------------------------------------------|--------------------------------------|------------|-------|--|
| COMBINATION                          | DRAWN: C.B                                                                                                                            | DATE: JAN. 01/201                    | 19         |       |  |
|                                      |                                                                                                                                       | CHECKED:                             | DATE:      |       |  |
| EDAC INC                             | THESE DRAWINGS AND SPECIFICATIONS<br>ARE THE PROPERTY OF EDAC INC.,AND                                                                | SCALE: (IN C.A.D. 1:1)               | SHEET 1 OF | 4     |  |
| TORONTO, ONTARIO<br>CANADA           | SHALL NOT BE REPRODUCED, OR COPIED<br>OR USED AS THE BASIS FOR THE<br>MANUFACTURE OR SALE OF APPARATUS<br>WITHOUT WRITTEN PERMISSION. | DRAWING NUMBER: 630-36W4640-1T4      |            | ISSUE |  |
| YOUR CONNECTION TO QUALITY & SERVICE |                                                                                                                                       | PART NUMBER: 630-36W4                | 4640-1T4   | 1     |  |

.XX ±0.13 .XXX ±0.05