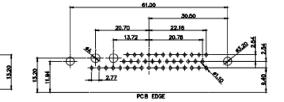

36W4 Female

13W6 Male

0.50

2.77

22,16

20.78

13W6 Female

13W3 Female

## 43W2 Female

17W5 Male

COMPLIANT

20.70

13.72

PCB EDGE

PCB EDGE

|                                                                  |                                        |                                                                                                                                       | SW REFERENCE NO.: 630 COMBO ASSEMBLY |                 |       |
|------------------------------------------------------------------|----------------------------------------|---------------------------------------------------------------------------------------------------------------------------------------|--------------------------------------|-----------------|-------|
|                                                                  | COMBINATION                            | DRAWN: C.B                                                                                                                            | DATE: JAN. 01/20                     | )19             |       |
|                                                                  |                                        |                                                                                                                                       | CHECKED:                             | DATE:           |       |
| THIS SERIES FULLY CONFORMS TO                                    | EDAC INC                               | THESE DRAWINGS AND SPECIFICATIONS<br>ARE THE PROPERTY OF EDAC INC., AND                                                               | SCALE: N.T.S                         | SHEET 4 OF      | 4     |
| THE EUROPEAN UNION DIRECTIVES<br>2011/65/EU FOR RoHS COMPLIANCY. | EDAC INC<br>TORONTO, ONTARIO<br>CANADA | SHALL NOT BE REPRODUCED, OR COPIED<br>OR USED AS THE BASIS FOR THE<br>MANUFACTURE OR SALE OF APPARATUS<br>WITHOUT WRITTEN PERMISSION. | DRAWING NUMBER: 630-36W              | 4640-1T4        | ISSUE |
|                                                                  | YOUR CONNECTION TO QUALITY & SERVICE   |                                                                                                                                       | PART NUMBER: 630-36W                 | 630-36W4640-1T4 |       |