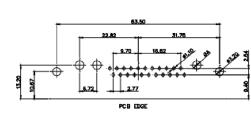

| MANUFACTURE OR SALE OF APPARATUS<br>WITHOUT WRITTEN PERMISSION. | PART NUMBER: 630-36V            |             | 630-36W4 | /4640-1T4 |     |





11W1 Male/Female

 
 TOLERANCE UNLESS OTHERWISE
 THIS IS A C.A.D. GENERATED DRAWING DO NOT MAKE MANUAL REVISIONS TO MASTER.

 .X
 ±0.25















13W3 Male





25W3 Male





PCB EDGE

31.75

24.77

36W4 Female



13W6 Male





0.50

2.77

22,16

20.78

13W6 Female

13W3 Female

.XX ±0.13 .XXX ±0.05

## 43W2 Female



17W5 Male

COMPLIANT











20.70

13.72

PCB EDGE



PCB EDGE



|                                                                  |                                        |                                                                                                                                       | SW REFERENCE NO.: 630 COMBO ASSEMBLY |                 |       |
|------------------------------------------------------------------|----------------------------------------|------------------------------------------------------------------------------------------------------------------------------