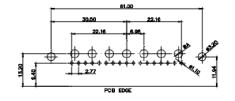

4     |  |
| TORONTO, ONTARIO<br>CANADA           | SHALL NOT BE REPRODUCED, OR COPIED<br>OR USED AS THE BASIS FOR THE<br>MANUFACTURE OR SALE OF APPARATUS<br>WITHOUT WRITTEN PERMISSION. | DRAWING NUMBER: 630-36W4640-1T4      |            | ISSUE |  |
| YOUR CONNECTION TO QUALITY & SERVICE |                                                                                                                                       | PART NUMBER: 630-36W4                | 4640-1T4   | 1     |  |



THIS SERIES FULLY CONFORMS TO THE EUROPEAN UNION DIRECTIVES 2011/65/EU FOR RoHS COMPLIANCY.





THIS IS A C.A.D. GENERATED DRAWING DO NOT MAKE MANUAL REVISIONS TO MASTER.



2W2 / 2WK2

3W3 / 3WK3

5W1 Male/Female

7W2 Male/Female

24W7 Male/Female

21W4 Male/Female

27W2 Male/Female

21W1 Male/Female



**ISSUE NUMBER** 

 $\overline{(1)}$ 

5W5 Male



PCB EDGE

8W8 Male



PCB EDGE



POB EDGE

2.77

PCB EDGE

22.70

2.77

PCB EDGE

5W5 Female



8W8 Female





17W2 Male/Female







MBLY N. 01/2019 OF 4 ISSUE 1

CURRENT RATING / ØA 10A / 2.2 20A / 3.3 30A / 3.7 40A / 4.2



THIS SERIES FULLY CONFORMS TO THE EUROPEAN UNION DIRECTIVES 2011/65/EU FOR RoHS COMPLIANCY.

|                                                |