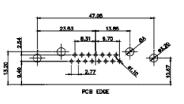

| DRAWING NUMBER: 630-36W4640-1T4      |            | ISSUE |  |
| YOUR CONNECTION TO QUALITY & SERVICE |                                                                                                                                       | PART NUMBER: 630-36W4                | 4640-1T4   | 1     |  |



THIS SERIES FULLY CONFORMS TO THE EUROPEAN UNION DIRECTIVES 2011/65/EU FOR RoHS COMPLIANCY.





THIS IS A C.A.D. GENERATED DRAWING DO NOT MAKE MANUAL REVISIONS TO MASTER.



2W2 / 2WK2

3W3 / 3WK3

5W1 Male/Female

7W2 Male/Female

24W7 Male/Female

21W4 Male/Female

27W2 Male/Female

21W1 Male/Female



**ISSUE NUMBER** 

 $\overline{(1)}$ 

5W5 Male



PCB EDGE

8W8 Male



PCB EDGE



POB EDGE

2.77

PCB EDGE

22.70

2.77

PCB EDGE

5W5 Female



8W8 Female





17W2 Male/Female







MBLY N. 01/2019 OF 4 ISSUE 1

CURRENT RATING / ØA 10A / 2.2 20A / 3.3 30A / 3.7 40A / 4.2



THIS SERIES FULLY CONFORMS TO THE EUROPEAN UNION DIRECTIVES 2011/65/EU FOR RoHS COMPLIANCY.

|                                                |                                                                                                                                                                                                                                                                                                                                                                                                                                                                                                                                                       |