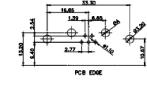

MBER: 630-36W4640-1T4 |             |          |           |     |
| YOUR CONNECTION TO QUALITY & SERVICE           |                                                                                                                                                                                                                                                                                                                                                                                                                                                                                                                                                       | MANUFACTURE OR SALE OF APPARATUS<br>WITHOUT WRITTEN PERMISSION. | PART NUMBER: 630-36V            |             | 630-36W4 | /4640-1T4 |     |





11W1 Male/Female

 
 TOLERANCE UNLESS OTHERWISE
 THIS IS A C.A.D. GENERATED DRAWING DO NOT MAKE MANUAL REVISIONS TO MASTER.

 .X
 ±0.25















13W3 Male





25W3 Male





PCB EDGE

31.75

24.77

36W4 Female



13W6 Male





0.50

2.77

22,16

20.78

13W6 Female

13W3 Female

.XX ±0.13 .XXX ±0.05

## 43W2 Female



17W5 Male

COMPLIANT











20.70

13.72

PCB EDGE



PCB EDGE



|                                                                  |                                        |                                                                                                                                       | SW REFERENCE NO.: 630 COMBO ASSEMBLY |                 |       |
|------------------------------------------------------------------|----------------------