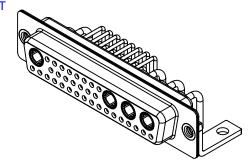

THIS IS A C.A.D. GENERATED DRAWING TOLERANCE UNLESS OTHERWISE SPECIFIED DO NOT MAKE MANUAL REVISIONS TO MASTER.

**ISSUE NUMBER** 

(1)

ORIGINAL

NOTES:

MATERIAL: HOUSING: THERMOPLASTIC POLYESTER, UL94V-0 SHELL: STEEL, Sn or Ni PLATED CONTACT: COPPER ALLOY SEE ORDERING GUIDE FOR PLATING

.X ±0.25 .XX ±0.13

.XXX ±0.05

SIGNAL CONTACT CURRENT RATING: 5A PER CONTACT SIGNAL CONTACT RESISTANCE: 10mQ MAX. INSULATOR RESISTANCE: 5000MΩ min. DIELECTRIC WITHSTANDING VOLTAGE: 1000V AC rms

|                                      |                                                                                                                                       | SW REFERENCE NO.: 630 COMBO ASSEMBLY |            |       |  |
|--------------------------------------|---------------------------------------------------------------------------------------------------------------------------------------|--------------------------------------|------------|-------|--|
| COMBINATION                          | DRAWN: C.B                                                                                                                            | DATE: JAN. 01/201                    | 19         |       |  |
|                                      |                                                                                                                                       | CHECKED:                             | DATE:      |       |  |
| EDAC INC                             | THESE DRAWINGS AND SPECIFICATIONS<br>ARE THE PROPERTY OF EDAC INC.,AND                                                                | SCALE: (IN C.A.D. 1:1)               | SHEET 1 OF | 4     |  |
| TORONTO, ONTARIO<br>CANADA           | SHALL NOT BE REPRODUCED, OR COPIED<br>OR USED AS THE BASIS FOR THE<br>MANUFACTURE OR SALE OF APPARATUS<br>WITHOUT WRITTEN PERMISSION. | DRAWING NUMBER: 630-36W4640-1T4      |            | ISSUE |  |
| YOUR CONNECTION TO QUALITY & SERVICE |                                                                                                                                       | PART NUMBER: 630-36W4                | 4640-1T4   | 1     |  |