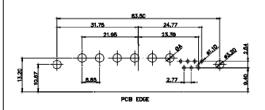

PCB EDGE

8W8 Male

PCB EDGE

POB EDGE

2.77

PCB EDGE

22.70

2.77

11W1 Male/Female

 
 TOLERANCE UNLESS OTHERWISE
 THIS IS A C.A.D. GENERATED DRAWING DO NOT MAKE MANUAL REVISIONS TO MASTER.

 .X
 ±0.25

13W3 Male

25W3 Male

PCB EDGE

31.75

24.77