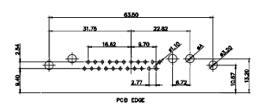

PCB EDGE

5W5 Female

8W8 Female

17W2 Male/Female

MBLY N. 01/2019 OF 4 ISSUE 1

CURRENT RATING / ØA 10A / 2.2 20A / 3.3 30A / 3.7 40A / 4.2

THIS SERIES FULLY CONFORMS TO THE EUROPEAN UNION DIRECTIVES 2011/65/EU FOR RoHS COMPLIANCY.