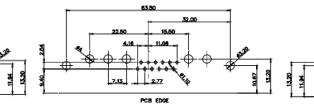

PCB EDGE

8W8 Male

PCB EDGE

POB EDGE

2.77

PCB EDGE

22.70

2.77

11W1 Male/Female

 
 TOLERANCE UNLESS OTHERWISE
 THIS IS A C.A.D. GENERATED DRAWING DO NOT MAKE MANUAL REVISIONS TO MASTER.

 .X
 ±0.25

13W3 Male

25W3 Male

PCB EDGE

31.75

24.77

36W4 Female

13W6 Male

0.50

2.77

22,16

20.78

13W6 Female

13W3 Female