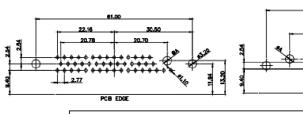

36W4 Female

13W6 Male

0.50

2.77

22,16

20.78

13W6 Female

13W3 Female

## 43W2 Female

17W5 Male

COMPLIANT

20.70

13.72

PCB EDGE

PCB EDGE

|                                                                  |                                        |                                                                                                                                       | SW REFERENCE NO.: 630 COMBO ASSEMBLY |                 |       |
|------------------------------------------------------------------|----------------------------------------|---------------------------------------------------------------------------------------------------------------------------------------|--------------------------------------|-----------------|-------|
|                                                                  | COMBINATION                            | DRAWN: C.B                                                                                                                            | DATE: JAN. 01/20                     | )19             |       |
|                                                                  |                                        |                                                                                                                                       | CHECKED:                             | DATE:           |       |
| THIS SERIES FULLY CONFORMS TO                                    | EDAC INC                               | THESE DRAWINGS AND SPECIFICATIONS<br>ARE THE PROPERTY OF EDAC INC., AND                                                               | SCALE: N.T.S                         | SHEET 4 OF      | 4     |
| THE EUROPEAN UNION DIRECTIVES<br>2011/65/EU FOR RoHS COMPLIANCY. | EDAC INC<br>TORONTO, ONTARIO<br>CANADA | SHALL NOT BE REPRODUCED, OR COPIED<br>OR USED AS THE BASIS FOR THE<br>MANUFACTURE OR SALE OF APPARATUS<br>WITHOUT WRITTEN PERMISSION. | DRAWING NUMBER: 630-36W              | 4640-1T4        | ISSUE |
|                                                                  | YOUR CONNECTION TO QUALITY & SERVICE   |                                                                                                                                       | PART NUMBER: 630-36W                 | 630-36W4640-1T4 |       |