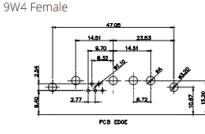

PCB EDGE

5W5 Female

8W8 Female

17W2 Male/Female

MBLY N. 01/2019 OF 4 ISSUE 1

CURRENT RATING / ØA 10A / 2.2 20A / 3.3 30A / 3.7 40A / 4.2

THIS SERIES FULLY CONFORMS TO THE EUROPEAN UNION DIRECTIVES 2011/65/EU FOR RoHS COMPLIANCY.