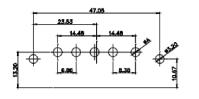

## 43W2 Female

17W5 Male

COMPLIANT

20.70

13.72

PCB EDGE

PCB EDGE

|                                                                  |                                        |                                                                                                                                       | SW REFERENCE NO.: 630 COMBO ASSEMBLY |                 |       |
|------------------------------------------------------------------|----------------------------------------|---------------------------------------------------------------------------------------------------------------------------------------|--------------------------------------|-----------------|-------|
|                                                                  | COMBINATION                            | DRAWN: C.B                                                                                                                            | DATE: JAN. 01/20                     | )19             |       |
|                                                                  |                                        |                                                                                                                                       | CHECKED:                             | DATE:           |       |
| THIS SERIES FULLY CONFORMS TO                                    | EDAC INC                               | THESE DRAWINGS AND SPECIFICATIONS<br>ARE THE PROPERTY OF EDAC INC., AND                                                               | SCALE: N.T.S                         | SHEET 4 OF      | 4     |
| THE EUROPEAN UNION DIRECTIVES<br>2011/65/EU FOR RoHS COMPLIANCY. | EDAC INC<br>TORONTO, ONTARIO<br>CANADA | SHALL NOT BE REPRODUCED, OR COPIED<br>OR USED AS THE BASIS FOR THE<br>MANUFACTURE OR SALE OF APPARATUS<br>WITHOUT WRITTEN PERMISSION. | DRAWING NUMBER: 630-36W              | 4640-1T4        | ISSUE |
|                                                                  | YOUR CONNECTION TO QUALITY & SERVICE   |                                                                                                                                       | PART NUMBER: 630-36W                 | 630-36W4640-1T4 |       |