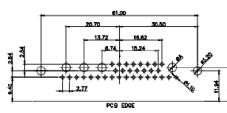

| MANUFACTURE OR SALE OF APPARATUS<br>WITHOUT WRITTEN PERMISSION. | PART NUMBER: 630-36V            |             | 630-36W4 | /4640-1T4 |     |





11W1 Male/Female

 
 TOLERANCE UNLESS OTHERWISE
 THIS IS A C.A.D. GENERATED DRAWING DO NOT MAKE MANUAL REVISIONS TO MASTER.

 .X
 ±0.25















13W3 Male





25W3 Male





PCB EDGE

31.75

24.77

36W4 Female



13W6 Male





0.50

2.77

22,16

20.78

13W6 Female

13W3 Female

.XX ±0.13 .XXX ±0.05

## 43W2 Female



17W5 Male

COMPLIANT











20.70

13.72

PCB EDGE



PCB EDGE



|                                                                  |                                        |                                                                                                                                       | SW REFERENCE NO.: 630 COMBO ASSEMBLY |                 |       |
|------------------------------------------------------------------|----------------------------------------|---------------------------------------------------------------------------------------------------------------------------------------|------------------------