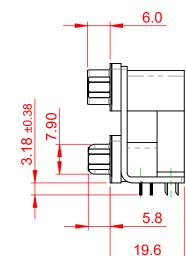

THIS IS A C.A.D. GENERATED DRAWING DO NOT MAKE MANUAL REVISIONS TO MASTER.

**ISSUE NUMBER** (1)

.X ±0.25

NOTES:

MATERIAL:

HOUSING: THERMOPLASTIC POLYESTER, UL94V-0, **BLACK IN COLOUR** SHELL: STEEL, NICKEL PLATED CONTACT: COPPER ALLOY, 30µ GOLD PLATING

OPERATING TEMPERATURE: -55°C ~ 85°C

**CURRENT RATING: 3A PER CONTACT** CONTACT RESISTANCE:  $25m\Omega$  MAX. INSULATOR RESISTANCE: 5000MΩ min. DIELECTRIC WITHSTANDING VOLTAGE: 1000V AC rms

| 663 SERIES D-SUB CONNECTOR                                                     |                                                                                                                                                                                                                | SW REFERENCE NO.: 663 ASSEMBLY  |                    |       |
|--------------------------------------------------------------------------------|----------------------------------------------------------------------------------------------------------------------------------------------------------------------------------------------------------------|---------------------------------|--------------------|-------|
|                                                                                |                                                                                                                                                                                                                | DRAWN: C.B                      | DATE: AUG. 01/2018 |       |
|                                                                                |                                                                                                                                                                                                                | CHECKED:                        | DATE:              |       |
| EDAG INC<br>TORONTO, ONTARIO<br>CANADA<br>YOUR CONNECTION TO QUALITY & SERVICE | THESE DRAWINGS AND SPECIFICATIONS<br>ARE THE PROPERTY OF EDAC INC.,AND<br>SHALL NOT BE REPRODUCED,OR COPIED<br>OR USED AS THE BASIS FOR THE<br>MANUFACTURE OR SALE OF APPARATUS<br>WITHOUT WRITTEN PERMISSION. | SCALE: (IN C.A.D. 1:1)          | SHEET 1 OF         | 1     |
|                                                                                |                                                                                                                                                                                                                | DRAWING NUMBER: 663-025-664-006 |                    | ISSUE |
|                                                                                |                                                                                                                                                                                                                | PART NUMBER: 663-025-6          | 64-006             | 1     |