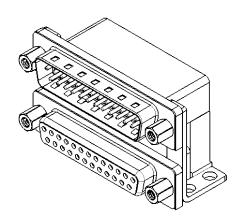

THIS IS A C.A.D. GENERATED DRAWING DO NOT MAKE MANUAL REVISIONS TO MASTER.

**ISSUE NUMBER** (1)

.X ±0.25

NOTES:

MATERIAL:

HOUSING: THERMOPLASTIC POLYESTER, UL94V-0, **BLACK IN COLOUR** SHELL: STEEL, NICKEL PLATED CONTACT: COPPER ALLOY, 30µ GOLD PLATING

OPERATING TEMPERATURE: -55°C ~ 85°C

**CURRENT RATING: 3A PER CONTACT** CONTACT RESISTANCE:  $25m\Omega$  MAX. INSULATOR RESISTANCE: 5000MΩ min. DIELECTRIC WITHSTANDING VOLTAGE: 1000V AC rms

| 663 SERIES D-SUB CONNECTOR                                                     |                                                                                                                                                                                                                | SW REFERENCE NO.: 663 ASSEMBLY  |                    |       |
|--------------------------------------------------------------------------------|----------------------------------------------------------------------------------------------------------------------------------------------------------------------------------------------------------------|---------------------------------|--------------------|-------|
|                                                                                |                                                                                                                                                                                                                | DRAWN: C.B                      | DATE: AUG. 01/2018 |       |
|                                                                                |                                                                                                                                                                                                                | CHECKED:                        | DATE:              |       |
| EDAG INC<br>TORONTO, ONTARIO<br>CANADA<br>YOUR CONNECTION TO QUALITY & SERVICE | THESE DRAWINGS AND SPECIFICATIONS<br>ARE THE PROPERTY OF EDAC INC.,AND<br>SHALL NOT BE REPRODUCED,OR COPIED<br>OR USED AS THE BASIS FOR THE<br>MANUFACTURE OR SALE OF APPARATUS<br>WITHOUT WRITTEN PERMISSION. | SCALE: (IN C.A.D. 1:1)          | SHEET 1 OF         | 1     |
|                                                                                |                                                                                                                                                                                                                | DRAWING NUMBER: 663-025-664-006 |                    | ISSUE |
|                                                                                |                                                                                                                                                                                                                | PART NUMBER: 663-025-6          | 64-006             | 1     |