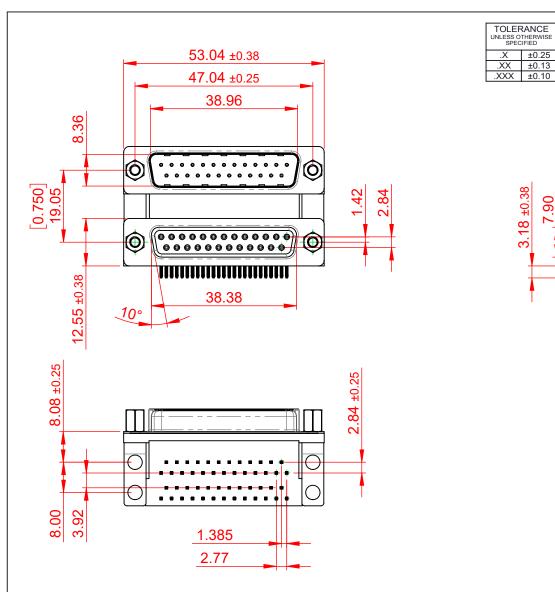

THIS IS A C.A.D. GENERATED DRAWING DO NOT MAKE MANUAL REVISIONS TO MASTER.

**ISSUE NUMBER** (1)

.X ±0.25

NOTES:

MATERIAL:

HOUSING: THERMOPLASTIC POLYESTER, UL94V-0, **BLACK IN COLOUR** SHELL: STEEL, NICKEL PLATED CONTACT: COPPER ALLOY, 30µ GOLD PLATING

OPERATING TEMPERATURE: -55°C ~ 85°C

**CURRENT RATING: 3A PER CONTACT** CONTACT RESISTANCE:  $25m\Omega$  MAX. INSULATOR RESISTANCE: 5000MΩ min. DIELECTRIC WITHSTANDING VOLTAGE: 1000V AC rms

| 663 SERIES D-SUB CONNECTOR                                                     |                                                                                                                                                                                                                | SW REFERENCE NO.: 663 ASSEMBLY  |                    |       |
|--------------------------------------------------------------------------------|----------------------------------------------------------------------------------------------------------------------------------------------------------------------------------------------------------------|---------------------------------|--------------------|-------|
|                                                                                |                                                                                                                                                                                                                | DRAWN: C.B                      | DATE: AUG. 01/2018 |       |
|                                                                                |                                                                                                                                                                                                                | CHECKED:                        | DATE:              |       |
| EDAG INC<br>TORONTO, ONTARIO<br>CANADA<br>YOUR CONNECTION TO QUALITY & SERVICE | THESE DRAWINGS AND SPECIFICATIONS<br>ARE THE PROPERTY OF EDAC INC.,AND<br>SHALL NOT BE REPRODUCED,OR COPIED<br>OR USED AS THE BASIS FOR THE<br>MANUFACTURE OR SALE OF APPARATUS<br>WITHOUT WRITTEN PERMISSION. | SCALE: (IN C.A.D. 1:1)          | SHEET 1 OF         | 1     |
|                                                                                |                                                                                                                                                                                                                | DRAWING NUMBER: 663-025-664-006 |                    | ISSUE |
|                                                                                |                                                                                                                                                                                                                | PART NUMBER: 663-025-6          | 64-006             | 1     |

THIS SERIES FULLY CONFORMS TO THE EUROPEAN UNION DIRECTIVES 2011/65/EU FOR RoHS COMPLIANCY.