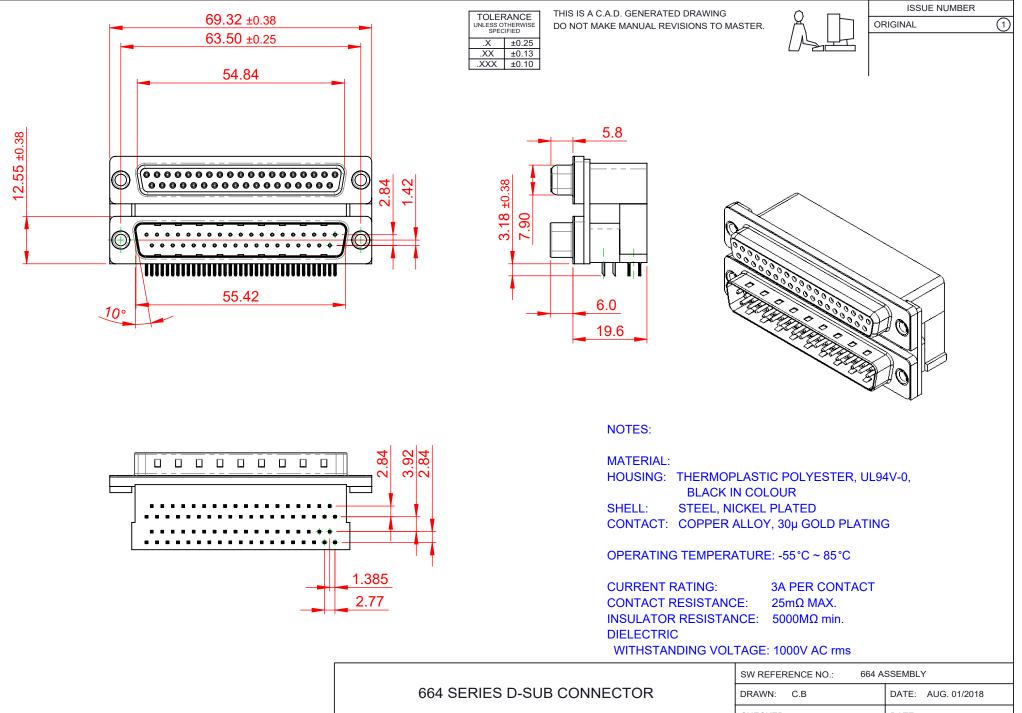

THIS SERIES FULLY CONFORMS TO THE EUROPEAN UNION DIRECTIVES 2011/65/EU FOR RoHS COMPLIANCY.

|                                      |                                                                      | CHEC |
|--------------------------------------|----------------------------------------------------------------------|------|
| EDAC INC                             | THESE DRAWINGS AND SPECIFICATIONS<br>ARE THE PROPERTY OF EDAC INCAND | SCAL |
| TORONTO, ONTARIO<br>CANADA           | SHALL NOT BE REPRODUCED, OR COPIED OR USED AS THE BASIS FOR THE      | DRAW |
| YOUR CONNECTION TO QUALITY & SERVICE | MANUFACTURE OR SALE OF APPARATUS<br>WITHOUT WRITTEN PERMISSION.      | PART |

| DRAWN: C.B                     | DATE: AUG. 01/2018      |  |
|--------------------------------|-------------------------|--|
| CHECKED:                       | DATE:                   |  |
| SCALE: (IN C.A.D. 1:1)         | SHEET 1 OF 1            |  |
| DRAWING NUMBER: 664-037-       | : 664-037-664-004 ISSUE |  |
| PART NUMBER: 664-037-664-004 1 |                         |  |
|                                |                         |  |