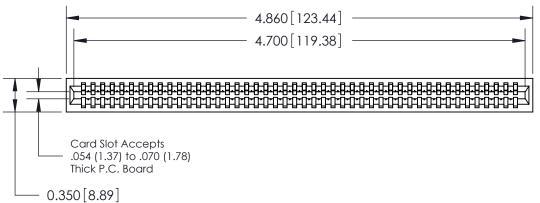

THIS IS A C.A.D. GENERATED DRAWING DO NOT MAKE MANUAL REVISIONS TO MASTER.

ISSUE NUMBER

ORIGINAL

Contact Information
540-Wire Wrap, Regular Point - Tail LG.=.560(14.22)
.100" (2.54mm) Contact Spacing x .200" (5.08mm) Row Spacing

745 Series Ultra-Mate Card Edge Connector - Press Fit

Part Number: 745-046-540-101

YOUR CONNECTION TO QUALITY & SERVICE

**EDAC INC** TORONTO, ONTARIO CANADA

THESE DRAWINGS AND SPECIFICATIONS ARE THE PROPERTY OF EDAC INC., AND SHALL NOT BE REPRODUCED, OR COPIED OR USED AS THE BASIS FOR THE MANUFACTURE OR SALE OF APPARATUS WITHOUT WRITTEN PERMISSION.