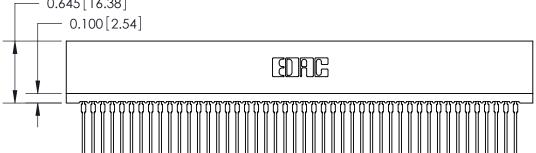

THIS IS A C.A.D. GENERATED DRAWING DO NOT MAKE MANUAL REVISIONS TO MASTER.

ISSUE NUMBER

ORIGINAL

Contact Information
540-Wire Wrap, Regular Point - Tail LG.=.560(14.22)
.100" (2.54mm) Contact Spacing x .200" (5.08mm) Row Spacing