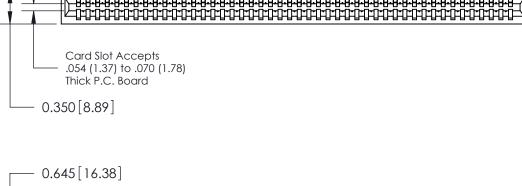

THIS IS A C.A.D. GENERATED DRAWING DO NOT MAKE MANUAL REVISIONS TO MASTER.

ISSUE NUMBER

ORIGINAL

Contact Information
540-Wire Wrap, Regular Point - Tail LG.=.560(14.22)
.100" (2.54mm) Contact Spacing x .200" (5.08mm) Row Spacing