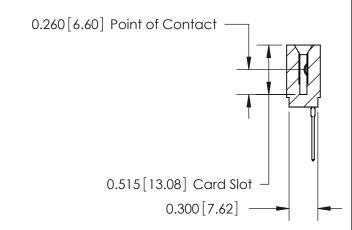

THIS IS A C.A.D. GENERATED DRAWING DO NOT MAKE MANUAL REVISIONS TO MASTER.

ISSUE NUMBER

ORIGINAL

Contact Information
540-Wire Wrap, Regular Point - Tail LG.=.560(14.22)
.100" (2.54mm) Contact Spacing x .200" (5.08mm) Row Spacing