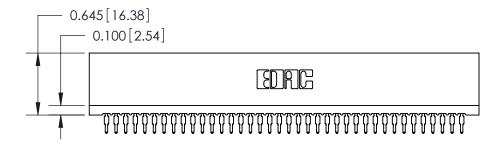

THIS IS A C.A.D. GENERATED DRAWING DO NOT MAKE MANUAL REVISIONS TO MASTER.

ISSUE NUMBER

ORIGINAL

Contact Information
560-Make Before Break (MBB) - Tail LG.=.190(4.83)
.100" (2.54mm) Contact Spacing x .200" (5.08mm) Row Spacing