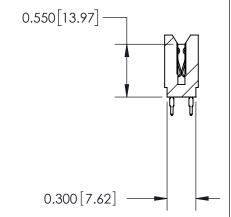

THIS IS A C.A.D. GENERATED DRAWING DO NOT MAKE MANUAL REVISIONS TO MASTER.

ISSUE NUMBER

ORIGINAL

Contact Information
560-Make Before Break (MBB) - Tail LG.=.190(4.83)
.100" (2.54mm) Contact Spacing x .200" (5.08mm) Row Spacing