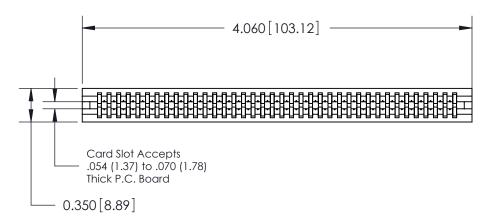

THIS IS A C.A.D. GENERATED DRAWING DO NOT MAKE MANUAL REVISIONS TO MASTER.

ISSUE NUMBER

ORIGINAL

Contact Information
560-Make Before Break (MBB) - Tail LG.=.190(4.83)
.100" (2.54mm) Contact Spacing x .200" (5.08mm) Row Spacing