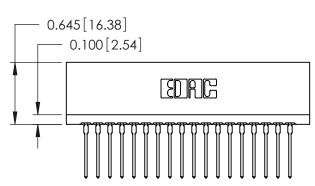

THIS IS A C.A.D. GENERATED DRAWING DO NOT MAKE MANUAL REVISIONS TO MASTER.

ISSUE NUMBER

ORIGINAL

Contact Information
545-Wire Wrap, High Point - Tail LG.=.560(14.22)
.125" (3.18mm) Contact Spacing x .250" (6.35mm) Row Spacing