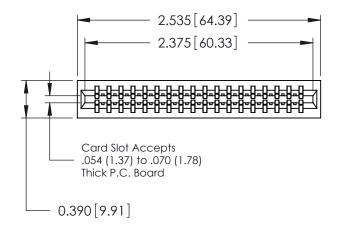

THIS IS A C.A.D. GENERATED DRAWING DO NOT MAKE MANUAL REVISIONS TO MASTER.

ISSUE NUMBER

ORIGINAL

Contact Information
545-Wire Wrap, High Point - Tail LG.=.560(14.22)
.125" (3.18mm) Contact Spacing x .250" (6.35mm) Row Spacing