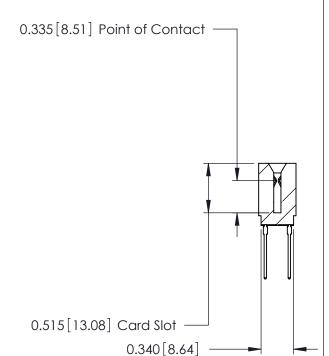

THIS IS A C.A.D. GENERATED DRAWING DO NOT MAKE MANUAL REVISIONS TO MASTER.

ISSUE NUMBER

ORIGINAL

Contact Information
545-Wire Wrap, High Point - Tail LG.=.560(14.22)
.125" (3.18mm) Contact Spacing x .250" (6.35mm) Row Spacing