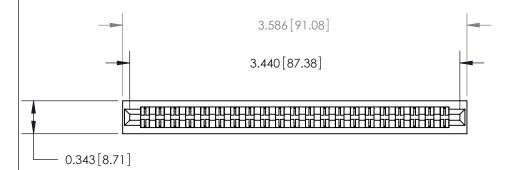

## **Contact Detail**

Wire Wrap .046x.013(1.17x0.33) - Tail LG=.520(13.21) .156 [3.96] Contact Spacing x .200 [5.08] Row Spacing

.095 [2.41] Point of Contact (Measured from bottom of Card Slot)

Card Slot Accepts .054 [1.37] to .070 [1.78] Thick P.C. Board