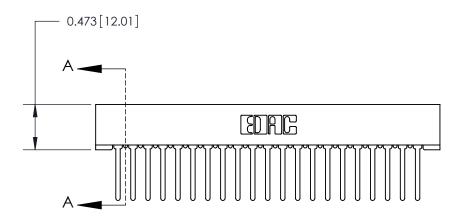

**Mounting Option** 

No Mounting Lugs

## **Contact Detail**

Wire Wrap .046x.013(1.17x0.33) - Tail LG=.520(13.21) .156 [3.96] Contact Spacing x .200 [5.08] Row Spacing







.095 [2.41] Point of Contact (Measured from bottom of Card Slot)

Card Slot Accepts .054 [1.37] to .070 [1.78] Thick P.C. Board

**See Accompanying Page for:** 

**Contact Bend Details** 

807/857 Series High Temp Card Edge Connector Part Number: 807-042-542-201

YOUR CONNECTION TO QUALITY & SERVICE

| ACAD REFERENCE NO. 80/ ENG MASIER |                  |
|-----------------------------------|------------------|
| DRAWN: J.LEE                      | DATE: AUG. 11/09 |
| CHECKED:                          | DATE:            |
| SCALE: NTS                        | SHEET 1 OF 2     |
| DRAWING NUMBER                    | ISSUE            |

SECTION A-A

807 Assembly