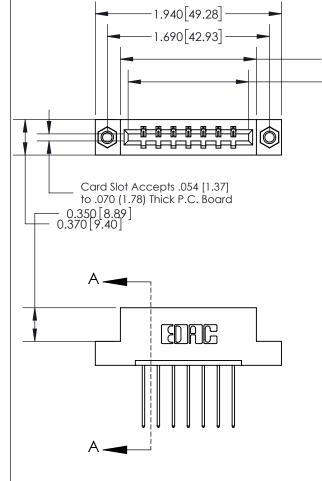

ISSUE NUMBER ORIGINAL

833 Series High Temp Card Edge Connector Part Number: 833-007-542-107

1.417 [35.99] 1.256[31.90]

> **EDAC INC** TORONTO, ONTARIO CANADA

THESE DRAWINGS AND SPECIFICATIONS ARE THE PROPERTY OF EDAC INC.,AND SHALL NOT BE REPRODUCED, OR COPIED OR USED AS THE BASIS FOR THE MANUFACTURE OR SALE OF APPARATUS WITHOUT WRITTEN PERMISSION.

.160 [4.06] Point of Contact-

| ACAD REFERENCE NO. | 833 ENG MASTER   |       |  |
|--------------------|------------------|-------|--|
| DRAWN: J.LEE       | DATE: OCT. 14/09 |       |  |
| CHECKED:           | DATE:            |       |  |
| SCALE: NTS         | SHEET            | OF 3  |  |
| DRAWING NUMBER     |                  | ISSUE |  |
| 833 Assembly       |                  | 1     |  |