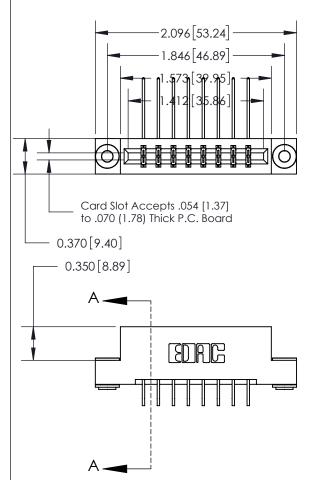

ISSUE NUMBER ORIGINAL

|                               | SECTION A-A<br>0.388[9.86] |
|-------------------------------|----------------------------|
| 1/0//0/15 : 1 / 60 / 1        | Card Slot                  |
| .160 [4.06] Point of Contact— |                            |
|                               |                            |
|                               |                            |
|                               |                            |
|                               |                            |

833 Series High Temp Card Edge Connector Part Number: 833-016-559-203

**EDAC INC** TORONTO, ONTARIO CANADA

THESE DRAWINGS AND SPECIFICATIONS ARE THE PROPERTY OF EDAC INC.,AND SHALL NOT BE REPRODUCED, OR COPIED OR USED AS THE BASIS FOR THE MANUFACTURE OR SALE OF APPARATUS WITHOUT WRITTEN PERMISSION.

| ACAD REFERENCE NO. | 833 ENG | MASTER        |
|--------------------|---------|---------------|
| DRAWN: J.LEE       | DATE: O | CT. 14/09     |
| CHECKED:           | DATE:   |               |
| SCALE: NTS         | SHEET   | 1 <b>OF</b> 3 |
| DRAWING NUMBER     |         | ISSUE         |
| 833 Assembly       |         | 1             |