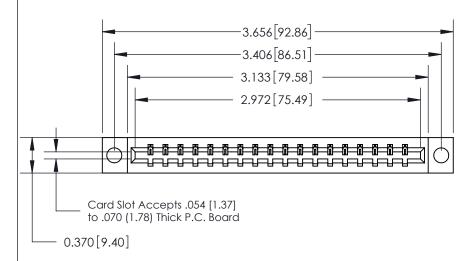

## **Contact Detail**

541-Wire Wrap .025 Sq.(0.64 Sq.) - Tail LG=.750(19.05)

.156 [3.96] Contact Spacing x .200 [5.08] Row Spacing

THIS IS A C.A.D. GENERATED DRAWING DO NOT MAKE MANUAL REVISIONS TO MASTER.