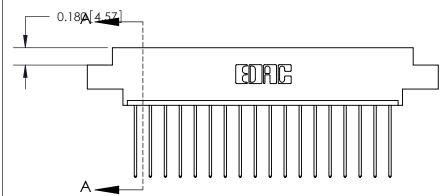

**Mounting Option** 

04-.156 (3.96) Dia. Mounting Holes

## **Contact Detail**

541-Wire Wrap .025 Sq.(0.64 Sq.) - Tail LG=.750(19.05)

.156 [3.96] Contact Spacing x .200 [5.08] Row Spacing

THIS IS A C.A.D. GENERATED DRAWING DO NOT MAKE MANUAL REVISIONS TO MASTER.