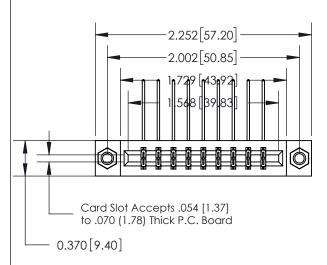

| 833 Series H | igh Temp Card Edge Connector |
|--------------|------------------------------|
| Part Numbe   | er: 833-018-559-807          |

EDAC INC TORONTO, ONTARIO CANADA

THESE DRAWINGS AND SPECIFICATIONS ARE THE PROPERTY OF EDAC INC.,AND SHALL NOT BE REPRODUCED,OR COPIED OR USED AS THE BASIS FOR THE MANUFACTURE OR SALE OF APPARATUS WITHOUT WRITTEN PERMISSION.

| ACAD REFERENCE NO. | 833 ENG MASTER   |  |  |
|--------------------|------------------|--|--|
| DRAWN: J.LEE       | DATE: OCT. 14/09 |  |  |
| CHECKED:           | DATE:            |  |  |
| SCALE: NTS         | SHEET 1 OF 3     |  |  |
| DRAWING NUMBER     | ISSUE            |  |  |
| 833 Assembly       | 1                |  |  |