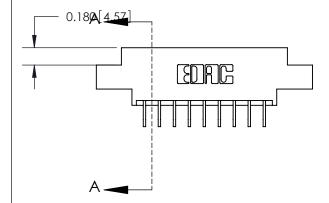

## **Contact Detail**

559-90 Degree Bend (Code 541 Contacts) .156 [3.96] Contact Spacing x .200 [5.08] Row Spacing

## **See Accompanying Page for:**

- **Bend Detail**
- **Mounting Options**

THIS IS A C.A.D. GENERATED DRAWING DO NOT MAKE MANUAL REVISIONS TO MASTER.

ISSUE NUMBER ORIGINAL

1

|                               | SECTION A-A<br>0.388 [9.86]<br>Card Slot |
|-------------------------------|------------------------------------------|
| .160 [4.06] Point of Contact— |                                          |
|                               |                                          |
|                               |                                          |