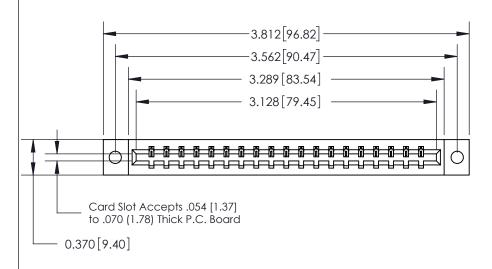

## **See Accompanying Page for:**

- **Bend Detail**
- **Mounting Options**

833 Series High Temp Card Edge Connector Part Number: 833-019-541-602

**EDAC INC** TORONTO, ONTARIO CANADA

THESE DRAWINGS AND SPECIFICATIONS ARE THE PROPERTY OF EDAC INC.,AND SHALL NOT BE REPRODUCED, OR COPIED OR USED AS THE BASIS FOR THE MANUFACTURE OR SALE OF APPARATUS WITHOUT WRITTEN PERMISSION.

| ACAD REFERENCE NO. | 833 ENG MASTER   |  |  |
|--------------------|------------------|--|--|
| DRAWN: J.LEE       | DATE: OCT. 14/09 |  |  |
| CHECKED:           | DATE:            |  |  |
| SCALE: NTS         | SHEET 1 OF 3     |  |  |
| DRAWING NUMBER     | ISSUE            |  |  |
| 833 Assembly       | 1                |  |  |