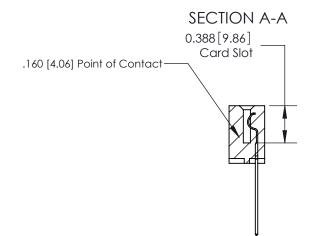

ORIGINAL (1)

ORIGINAL

| 833 Series High Temp Card Edge Connector<br>Contact Bend Detail |                                                                                                                                                                                                  | ACAD REFERENCE NO. | 833 ENG MASTER   |               |
|-----------------------------------------------------------------|--------------------------------------------------------------------------------------------------------------------------------------------------------------------------------------------------|--------------------|------------------|---------------|
|                                                                 |                                                                                                                                                                                                  | DRAWN: J.LEE       | DATE: OCT. 14/09 |               |
|                                                                 |                                                                                                                                                                                                  | CHECKED: DATE:     |                  |               |
| TORONTO, ONTARIO AF                                             | THESE DRAWINGS AND SPECIFICATIONS ARE THE PROPERTY OF EDAC INC.,AND SHALL NOT BE REPRODUCED, OR COPIED OR USED AS THE BASIS FOR THE MANUFACTURE OR SALE OF APPARATUS WITHOUT WRITTEN PERMISSION. | SCALE: NTS         | SHEET 2          | 2 <b>OF</b> 3 |
|                                                                 |                                                                                                                                                                                                  | DRAWING NUMBER     |                  | ISSUE         |
|                                                                 |                                                                                                                                                                                                  | 833 Assembly       |                  | 1             |