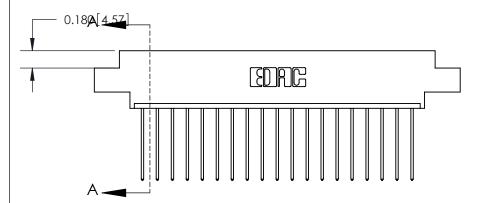

## **Contact Detail**

541-Wire Wrap .025 Sq.(0.64 Sq.) - Tail LG=.750(19.05)

.156 [3.96] Contact Spacing x .200 [5.08] Row Spacing

THIS IS A C.A.D. GENERATED DRAWING DO NOT MAKE MANUAL REVISIONS TO MASTER.

ORIGINAL (1)

ORIGINAL

| 833 Series High Temp Card Edge Connector<br>Contact Bend Detail |                                                                                                                                                                                                  | ACAD REFERENCE NO. | 833 ENG MASTER   |               |
|-----------------------------------------------------------------|--------------------------------------------------------------------------------------------------------------------------------------------------------------------------------------------------|--------------------|------------------|---------------|
|                                                                 |                                                                                                                                                                                                  | DRAWN: J.LEE       | DATE: OCT. 14/09 |               |
|                                                                 |                                                                                                                                                                                                  | CHECKED: DATE:     |                  |               |
| TORONTO, ONTARIO AF                                             | THESE DRAWINGS AND SPECIFICATIONS ARE THE PROPERTY OF EDAC INC.,AND SHALL NOT BE REPRODUCED, OR COPIED OR USED AS THE BASIS FOR THE MANUFACTURE OR SALE OF APPARATUS WITHOUT WRITTEN PERMISSION. | SCALE: NTS         | SHEET 2          | 2 <b>OF</b> 3 |
|                                                                 |                                                                                                                                                                                                  | DRAWING NUMBER     |                  | ISSUE         |
|                                                                 |                                                                                                                                                                                                  | 833 Assembly       |                  | 1             |