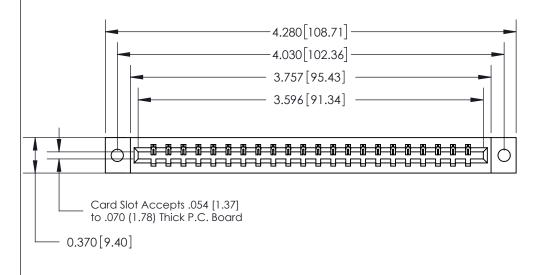

## SECTION A-A 0.388 [9.86] Card Slot .160 [4.06] Point of Contact-

## See Accompanying Page for:

- **Bend Detail**
- **Mounting Options**

833 Series High Temp Card Edge Connector Part Number: 833-022-541-602

**EDAC INC** TORONTO, ONTARIO CANADA

THESE DRAWINGS AND SPECIFICATIONS ARE THE PROPERTY OF EDAC INC.,AND SHALL NOT BE REPRODUCED, OR COPIED OR USED AS THE BASIS FOR THE MANUFACTURE OR SALE OF APPARATUS WITHOUT WRITTEN PERMISSION.