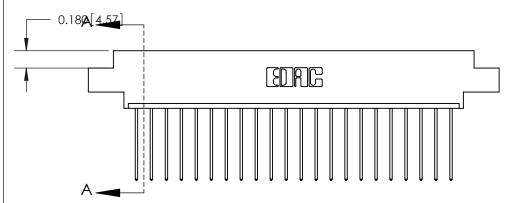

## **Contact Detail**

541-Wire Wrap .025 Sq.(0.64 Sq.) - Tail LG=.750(19.05)

.156 [3.96] Contact Spacing x .200 [5.08] Row Spacing

THIS IS A C.A.D. GENERATED DRAWING DO NOT MAKE MANUAL REVISIONS TO MASTER.

ORIGINAL (1)

ORIGINAL

| 833 Series High Temp Card Edge Connector<br>Contact Bend Detail |                                                                                                                                                                                                   | ACAD REFERENCE NO. | 833 ENC          | MASTER        |
|-----------------------------------------------------------------|---------------------------------------------------------------------------------------------------------------------------------------------------------------------------------------------------|--------------------|------------------|---------------|
|                                                                 |                                                                                                                                                                                                   | DRAWN: J.LEE       | DATE: OCT. 14/09 |               |
|                                                                 |                                                                                                                                                                                                   | CHECKED: DATE:     |                  |               |
| TORONTO, ONTARIO ARE SHALL OR U                                 | THESE DRAWINGS AND SPECIFICATIONS ARE THE PROPERTY OF EDAC INC., AND SHALL NOT BE REPRODUCED, OR COPIED OR USED AS THE BASIS FOR THE MANUFACTURE OR SALE OF APPARATUS WITHOUT WRITTEN PERMISSION. | SCALE: NTS         | SHEET 2          | 2 <b>OF</b> 3 |
|                                                                 |                                                                                                                                                                                                   | DRAWING NUMBER     |                  | ISSUE         |
|                                                                 |                                                                                                                                                                                                   | 833 Assembly       |                  | 1             |