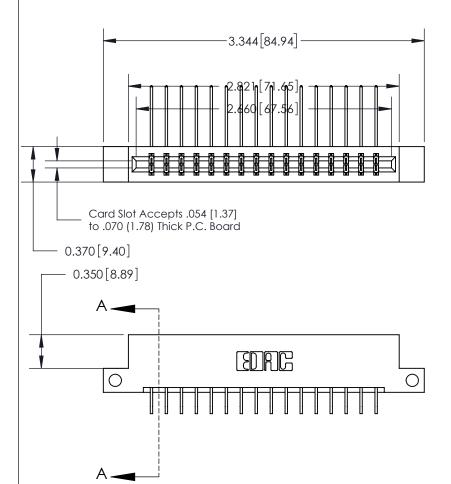

## **See Accompanying Page for:**

- **Bend Detail**
- **Mounting Options**

833 Series High Temp Card Edge Connector Part Number: 833-032-559-212

**EDAC INC** TORONTO, ONTARIO CANADA

THESE DRAWINGS AND SPECIFICATIONS ARE THE PROPERTY OF EDAC INC.,AND SHALL NOT BE REPRODUCED, OR COPIED OR USED AS THE BASIS FOR THE MANUFACTURE OR SALE OF APPARATUS WITHOUT WRITTEN PERMISSION.

| ACAD REFERENCE NO. | 833 ENG MASTER   |               |  |
|--------------------|------------------|---------------|--|
| DRAWN: J.LEE       | DATE: OCT. 14/09 |               |  |
| CHECKED:           | DATE:            |               |  |
| SCALE: NTS         | SHEET            | 1 <b>OF</b> 3 |  |
| DRAWING NUMBER     |                  | ISSUE         |  |
| 000 4              |                  | , ,           |  |