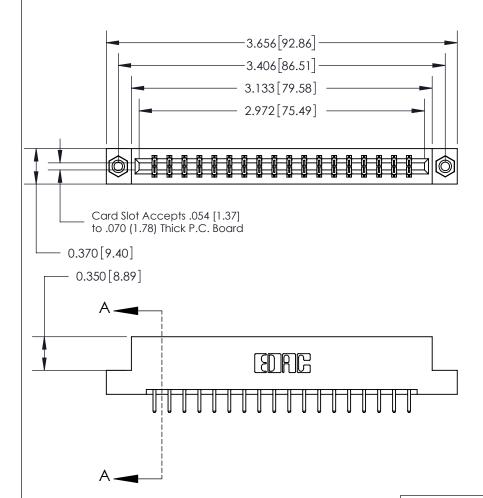

ISSUE NUMBER ORIGINAL

SECTION A-A 0.388 [9.86] Card Slot .160 [4.06] Point of Contact-

## **See Accompanying Page for:**

- **Bend Detail**
- **Mounting Options**

833 Series High Temp Card Edge Connector Part Number: 833-036-520-208

**EDAC INC** TORONTO, ONTARIO CANADA

THESE DRAWINGS AND SPECIFICATIONS ARE THE PROPERTY OF EDAC INC.,AND SHALL NOT BE REPRODUCED, OR COPIED OR USED AS THE BASIS FOR THE MANUFACTURE OR SALE OF APPARATUS WITHOUT WRITTEN PERMISSION.