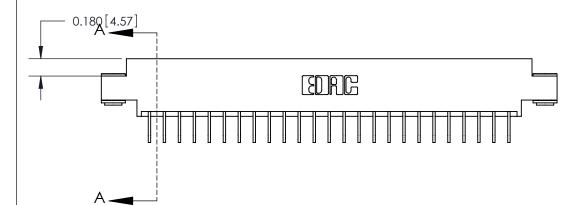

ISSUE NUMBER ORIGINAL

SECTION A-A 0.388 [9.86]

Card Slot

.160 [4.06] Point of Contact-

833 Series High Temp Card Edge Connector Part Number: 833-050-558-803

**See Accompanying Page for: Bend Detail Mounting Options** 