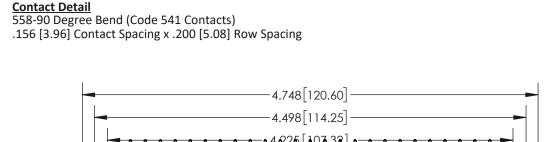

**Mounting Option** 

03-.116 (2.95) I.D. Floating Eyelets

Card Slot Accepts .054 [1.37] to .070 (1.78) Thick P.C. Board

0.370 [9.40]

THIS IS A C.A.D. GENERATED DRAWING DO NOT MAKE MANUAL REVISIONS TO MASTER.

ISSUE NUMBER ORIGINAL

SECTION A-A 0.388 [9.86]

Card Slot

.160 [4.06] Point of Contact-

833 Series High Temp Card Edge Connector Part Number: 833-050-558-803

**See Accompanying Page for: Bend Detail Mounting Options** 