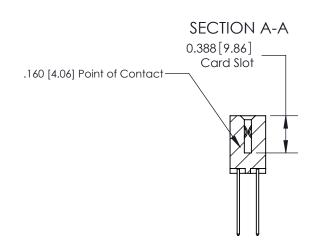

## **Contact Detail**

542-Wire Wrap .025 Sq.(0.64 Sq.) - Tail LG=.645(16.38)

.156 [3.96] Contact Spacing x .200 [5.08] Row Spacing

THIS IS A C.A.D. GENERATED DRAWING DO NOT MAKE MANUAL REVISIONS TO MASTER.