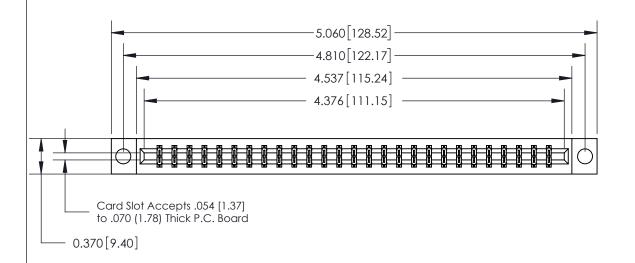

## **See Accompanying Page for:**

- **Bend Detail**
- **Mounting Options**

833 Series High Temp Card Edge Connector Part Number: 833-054-542-804

**EDAC INC** TORONTO, ONTARIO CANADA

THESE DRAWINGS AND SPECIFICATIONS ARE THE PROPERTY OF EDAC INC.,AND SHALL NOT BE REPRODUCED, OR COPIED OR USED AS THE BASIS FOR THE MANUFACTURE OR SALE OF APPARATUS WITHOUT WRITTEN PERMISSION.

| ACAD REFERENCE NO. | 833 ENG MASTER   |  |  |
|--------------------|------------------|--|--|
| DRAWN: J.LEE       | DATE: OCT. 14/09 |  |  |
| CHECKED:           | DATE:            |  |  |
| SCALE: NTS         | SHEET 1 OF 3     |  |  |
| DRAWING NUMBER     | ISSUE            |  |  |
| 833 Assembly       | 1                |  |  |