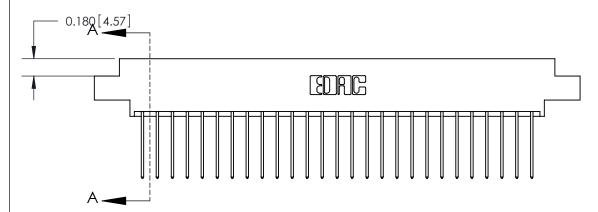

## **See Accompanying Page for:**

- **Bend Detail**
- **Mounting Options**

833 Series High Temp Card Edge Connector Part Number: 833-054-542-804

**EDAC INC** TORONTO, ONTARIO CANADA

THESE DRAWINGS AND SPECIFICATIONS ARE THE PROPERTY OF EDAC INC.,AND SHALL NOT BE REPRODUCED, OR COPIED OR USED AS THE BASIS FOR THE MANUFACTURE OR SALE OF APPARATUS WITHOUT WRITTEN PERMISSION.

| ACAD REFERENCE NO. | 833 ENG MASTER   |  |  |
|--------------------|------------------|--|--|
| DRAWN: J.LEE       | DATE: OCT. 14/09 |  |  |
| CHECKED:           | DATE:            |  |  |
| SCALE: NTS         | SHEET 1 OF 3     |  |  |
| DRAWING NUMBER     | ISSUE            |  |  |
| 833 Assembly       | 1                |  |  |