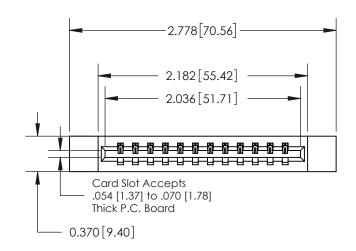

ISSUE NUMBER

ORIGINAL

837/887 Series High Temp Card Edge Connector Part Number: 837-012-500-612

YOUR CONNECTION TO QUALITY & SERVICE

**EDAC INC** TORONTO, ONTARIO CANADA

THESE DRAWINGS AND SPECIFICATIONS ARE THE PROPERTY OF EDAC INC., AND SHALL NOT BE REPRODUCED, OR COPIED OR USED AS THE BASIS FOR THE MANUFACTURE OR SALE OF APPARATUS WITHOUT WRITTEN PERMISSION.

| ACAD REFERENCE NO. | 837 ENG MASTER   |       |  |
|--------------------|------------------|-------|--|
| DRAWN: J.LEE       | DATE: OCT. 06/09 |       |  |
| CHECKED:           | DATE:            |       |  |
| SCALE: NTS         | SHEET            | OF 2  |  |
| DRAWING NUMBER     |                  | ISSUE |  |
| 837 Assembly       |                  | 1     |  |