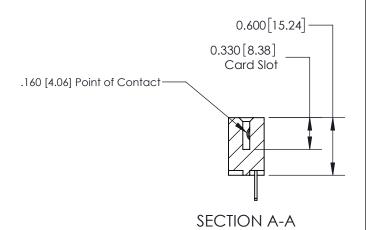

## **Contact Detail**

500-Wire Hole .050x.025(1.27x0.64) - Tail LG=.260(6.60) .156 [3.96] Contact Spacing x .200 [5.08] Row Spacing

THIS IS A C.A.D. GENERATED DRAWING

DO NOT MAKE MANUAL REVISIONS TO MASTER.

**See Accompanying Page for:** 

**Contact Bend Details** 

ISSUE NUMBER

ORIGINAL

1

| 837/887 Series High Temp Card Edge Connector<br>Contact Bend Detail |                                                                                                                                     | ACAD REFERENCE NO. | 837 ENG          | 3 MASTER      |
|---------------------------------------------------------------------|-------------------------------------------------------------------------------------------------------------------------------------|--------------------|------------------|---------------|
|                                                                     |                                                                                                                                     | DRAWN: J.LEE       | DATE: OCT. 06/09 |               |
|                                                                     |                                                                                                                                     | CHECKED:           | DATE:            |               |
| EDAC INC                                                            | THESE DRAWINGS AND SPECIFICATIONS ARE THE PROPERTY OF EDAC INC.,AND SHALL NOT BE REPRODUCED, OR COPIED OR USED AS THE BASIS FOR THE | SCALE: NTS         | SHEET            | 2 <b>OF</b> 2 |
| TORONTO, ONTARIO CANADA                                             |                                                                                                                                     | DRAWING NUMBER     | •                | ISSUE         |
| YOUR CONNECTION TO QUALITY & SERVICE WITHOUT WRITTEN PERMISSION.    |                                                                                                                                     | 837 Assembly       |                  | 1             |