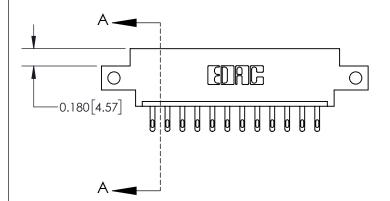

**Mounting Option** 

12-.128 (3.25) Dia. Side Mounting Holes

ISSUE NUMBER

ORIGINAL

837/887 Series High Temp Card Edge Connector Part Number: 837-012-500-612

YOUR CONNECTION TO QUALITY & SERVICE

**EDAC INC** TORONTO, ONTARIO CANADA

THESE DRAWINGS AND SPECIFICATIONS ARE THE PROPERTY OF EDAC INC., AND SHALL NOT BE REPRODUCED, OR COPIED OR USED AS THE BASIS FOR THE MANUFACTURE OR SALE OF APPARATUS WITHOUT WRITTEN PERMISSION.