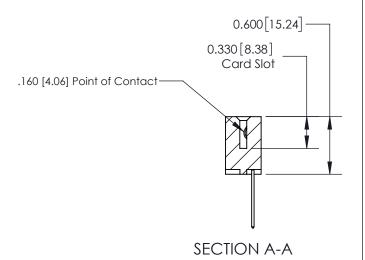

ISSUE NUMBER

ORIGINAL

1

| 837/887 Series High Temp Card Edge Connector<br>Contact Bend Detail |                                                                                                                                    | ACAD REFERENCE NO. | 837 ENG MASTER   |               |
|---------------------------------------------------------------------|------------------------------------------------------------------------------------------------------------------------------------|--------------------|------------------|---------------|
|                                                                     |                                                                                                                                    | DRAWN: J.LEE       | DATE: OCT. 06/09 |               |
|                                                                     |                                                                                                                                    | CHECKED:           | DATE:            |               |
| EDAC INC                                                            | THESE DRAWINGS AND SPECIFICATIONS ARE THE PROPERTY OF EDAC INC.,AND SHALL NOT BE REPRODUCED,OR COPIED OR USED AS THE BASIS FOR THE | SCALE: NTS         | SHEET            | 2 <b>OF</b> 2 |
| TORONTO, ONTARIO CANADA                                             |                                                                                                                                    | DRAWING NUMBER     | •                | ISSUE         |
| YOUR CONNECTION TO QUALITY & SERVICE                                | MANUFACTURE OR SALE OF APPARATUS WITHOUT WRITTEN PERMISSION.                                                                       | 837 Assembly       |                  | 1             |