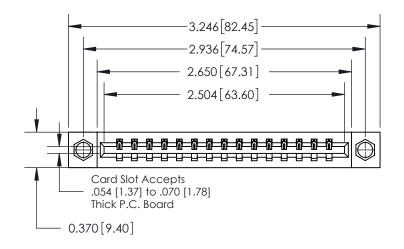

ISSUE NUMBER

ORIGINAL

**See Accompanying Page for:** 

**Contact Bend Details** 

837/887 Series High Temp Card Edge Connector Part Number: 837-015-540-607

YOUR CONNECTION TO QUALITY & SERVICE

**EDAC INC** TORONTO, ONTARIO CANADA

**Mounting Option** 

07-M3-0.5 Metric Threaded Inserts