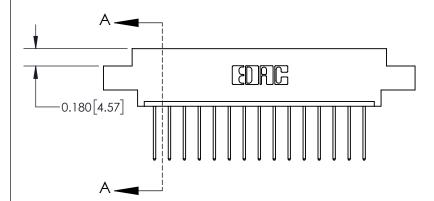

## **Contact Detail**

540-Wire Wrap .025 Sq.(0.64 Sq.) - Tail LG=.560(14.22)

.156 [3.96] Contact Spacing x .200 [5.08] Row Spacing

THIS IS A C.A.D. GENERATED DRAWING DO NOT MAKE MANUAL REVISIONS TO MASTER.

ISSUE NUMBER

ORIGINAL

1

| 837/887 Series High Temp Card Edge Connector<br>Contact Bend Detail |                                                                                                                                    | ACAD REFERENCE NO. | 837 ENG MASTER   |               |
|---------------------------------------------------------------------|------------------------------------------------------------------------------------------------------------------------------------|--------------------|------------------|---------------|
|                                                                     |                                                                                                                                    | DRAWN: J.LEE       | DATE: OCT. 06/09 |               |
|                                                                     |                                                                                                                                    | CHECKED:           | DATE:            |               |
| EDAC INC                                                            | THESE DRAWINGS AND SPECIFICATIONS ARE THE PROPERTY OF EDAC INC.,AND SHALL NOT BE REPRODUCED,OR COPIED OR USED AS THE BASIS FOR THE | SCALE: NTS         | SHEET            | 2 <b>OF</b> 2 |
| TORONTO, ONTARIO CANADA                                             |                                                                                                                                    | DRAWING NUMBER     | •                | ISSUE         |
| YOUR CONNECTION TO QUALITY & SERVICE                                | MANUFACTURE OR SALE OF APPARATUS WITHOUT WRITTEN PERMISSION.                                                                       | 837 Assembly       |                  | 1             |