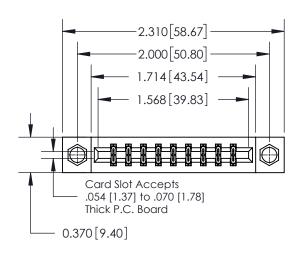

ISSUE NUMBER

ORIGINAL

1

|                              | 0.600[15.24]             |
|------------------------------|--------------------------|
|                              | 0.330[8.38]<br>Card Slot |
| .160 [4.06] Point of Contact |                          |
|                              |                          |
|                              |                          |
|                              |                          |
|                              | l l                      |
|                              | SECTION A-A              |