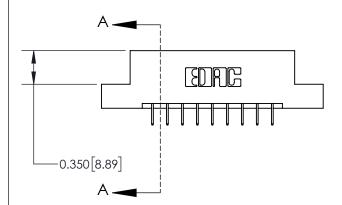

**Mounting Option** 

07-M3-0.5 Metric Threaded Inserts

## **Contact Detail**

524-P.C. Tail .018 Sq.(0.46 Sq.) - Tail LG=.175(4.45) .156 [3.96] Contact Spacing x .200 [5.08] Row Spacing

**See Accompanying Page for:** 

**Contact Bend Details** 

THIS IS A C.A.D. GENERATED DRAWING DO NOT MAKE MANUAL REVISIONS TO MASTER.