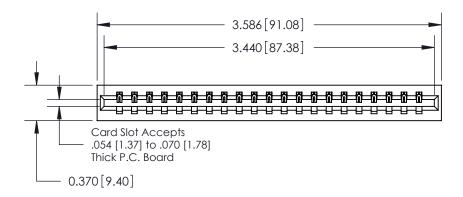

**Mounting Option** 

01-No Mounting Lugs

**Contact Detail** 

523-P.C. Tail .025 Sq.(0.64 Sq.) - Tail LG=.390(9.91) .156 [3.96] Contact Spacing x .200 [5.08] Row Spacing THIS IS A C.A.D. GENERATED DRAWING DO NOT MAKE MANUAL REVISIONS TO MASTER.