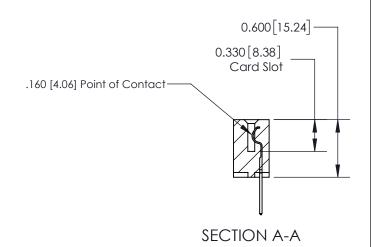

ISSUE NUMBER

ORIGINAL

1

| 837/887 Series High Temp Card Edge Connector<br>Contact Bend Detail |                                                                                                                                    | ACAD REFERENCE NO. | 837 ENG MASTER   |               |
|---------------------------------------------------------------------|------------------------------------------------------------------------------------------------------------------------------------|--------------------|------------------|---------------|
|                                                                     |                                                                                                                                    | DRAWN: J.LEE       | DATE: OCT. 06/09 |               |
|                                                                     |                                                                                                                                    | CHECKED:           | DATE:            |               |
| EDAC INC                                                            | THESE DRAWINGS AND SPECIFICATIONS ARE THE PROPERTY OF EDAC INC.,AND SHALL NOT BE REPRODUCED,OR COPIED OR USED AS THE BASIS FOR THE | SCALE: NTS         | SHEET            | 2 <b>OF</b> 2 |
| TORONTO, ONTARIO CANADA                                             |                                                                                                                                    | DRAWING NUMBER     | •                | ISSUE         |
| YOUR CONNECTION TO QUALITY & SERVICE                                | MANUFACTURE OR SALE OF APPARATUS WITHOUT WRITTEN PERMISSION.                                                                       | 837 Assembly       |                  | 1             |