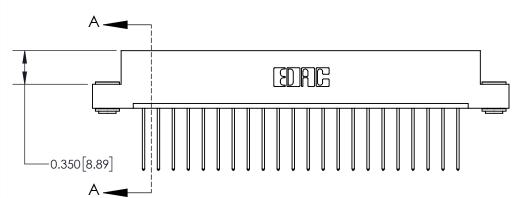

## **Contact Detail**

542-Wire Wrap .025 Sq.(0.64 Sq.) - Tail LG=.645(16.38)

.156 [3.96] Contact Spacing x .200 [5.08] Row Spacing

THIS IS A C.A.D. GENERATED DRAWING DO NOT MAKE MANUAL REVISIONS TO MASTER.