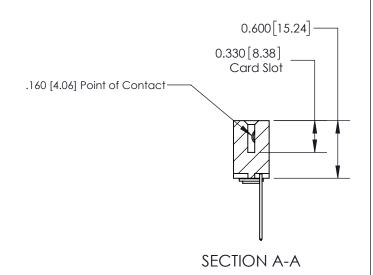

837 ENG MASTER

ACAD REFERENCE NO.

**See Accompanying Page for:** 

**Contact Bend Details** 

ISSUE NUMBER

ORIGINAL

1

| 837/887 Series High Temp Co                                           | ACAD REFERENCE NO.                                                                                                                                                                              | 837 ENG MASTER |                  |               |
|-----------------------------------------------------------------------|-------------------------------------------------------------------------------------------------------------------------------------------------------------------------------------------------|----------------|------------------|---------------|
| Contact Bend Detail                                                   |                                                                                                                                                                                                 | DRAWN: J.LEE   | DATE: OCT. 06/09 |               |
|                                                                       |                                                                                                                                                                                                 | CHECKED:       | DATE:            |               |
| EDAC INC TORONTO, ONTARIO CANADA YOUR CONNECTION TO QUALITY & SERVICE | THESE DRAWINGS AND SPECIFICATIONS ARE THE PROPERTY OF EDAC INC.,AND SHALL NOT BE REPRODUCED,OR COPIED OR USED AS THE BASIS FOR THE MANUFACTURE OR SALE OF APPARATUS WITHOUT WRITTEN PERMISSION. | SCALE: NTS     | SHEET            | 2 <b>OF</b> 2 |
|                                                                       |                                                                                                                                                                                                 | DRAWING NUMBER | •                | ISSUE         |
|                                                                       |                                                                                                                                                                                                 | 837 Assembly   |                  | 1             |