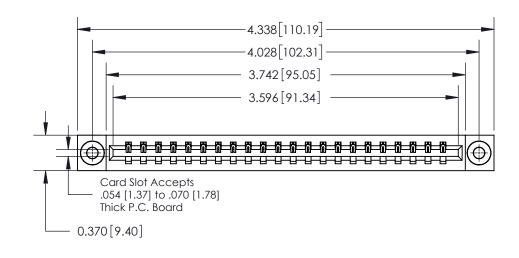

**Mounting Option** 

03-.116 (2.95) I.D. Floating Eyelets

## **Contact Detail**

542-Wire Wrap .025 Sq.(0.64 Sq.) - Tail LG=.645(16.38)

.156 [3.96] Contact Spacing x .200 [5.08] Row Spacing

THIS IS A C.A.D. GENERATED DRAWING DO NOT MAKE MANUAL REVISIONS TO MASTER.