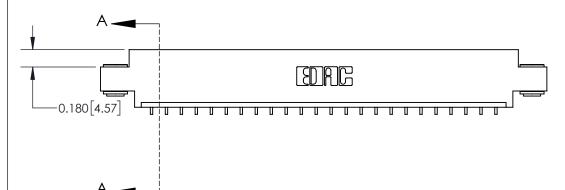

**Mounting Option** 

03-.116 (2.95) I.D. Floating Eyelets

**See Accompanying Page for:** 

**Contact Bend Details** 

837/887 Series High Temp Card Edge Connector Part Number: 837-024-559-603

**EDAC INC** TORONTO, ONTARIO CANADA

THESE DRAWINGS AND SPECIFICATIONS ARE THE PROPERTY OF EDAC INC.,AND SHALL NOT BE REPRODUCED, OR COPIED OR USED AS THE BASIS FOR THE MANUFACTURE OR SALE OF APPARATUS WITHOUT WRITTEN PERMISSION.