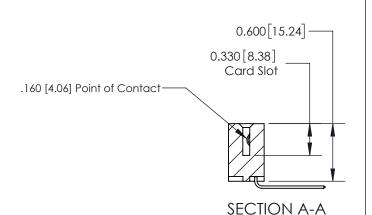

## **Contact Detail**

559-90 Degree Bend (Code 541 Contacts)

.156 [3.96] Contact Spacing x .200 [5.08] Row Spacing

THIS IS A C.A.D. GENERATED DRAWING DO NOT MAKE MANUAL REVISIONS TO MASTER.

ISSUE NUMBER ORIGINAL

ISSUE NUMBER

ORIGINAL

1

| 837/887 Series High Temp Card Edge Connector<br>Contact Bend Detail |                                                                                                                                    | ACAD REFERENCE NO. | 837 ENG MASTER   |               |
|---------------------------------------------------------------------|------------------------------------------------------------------------------------------------------------------------------------|--------------------|------------------|---------------|
|                                                                     |                                                                                                                                    | DRAWN: J.LEE       | DATE: OCT. 06/09 |               |
|                                                                     |                                                                                                                                    | CHECKED:           | DATE:            |               |
| EDAC INC                                                            | THESE DRAWINGS AND SPECIFICATIONS ARE THE PROPERTY OF EDAC INC.,AND SHALL NOT BE REPRODUCED,OR COPIED OR USED AS THE BASIS FOR THE | SCALE: NTS         | SHEET            | 2 <b>OF</b> 2 |
| TORONTO, ONTARIO CANADA                                             |                                                                                                                                    | DRAWING NUMBER     | •                | ISSUE         |
| YOUR CONNECTION TO QUALITY & SERVICE                                | MANUFACTURE OR SALE OF APPARATUS WITHOUT WRITTEN PERMISSION.                                                                       | 837 Assembly       |                  | 1             |