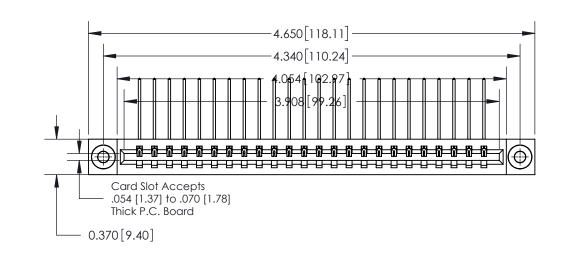

**See Accompanying Page for:** 

**Contact Bend Details** 

837/887 Series High Temp Card Edge Connector Part Number: 837-024-559-603

**EDAC INC** TORONTO, ONTARIO CANADA

THESE DRAWINGS AND SPECIFICATIONS ARE THE PROPERTY OF EDAC INC.,AND SHALL NOT BE REPRODUCED, OR COPIED OR USED AS THE BASIS FOR THE MANUFACTURE OR SALE OF APPARATUS WITHOUT WRITTEN PERMISSION.

| ACAD REFERENCE NO. | 837 ENG MASTER   |  |  |
|--------------------|------------------|--|--|
| DRAWN: J.LEE       | DATE: OCT. 06/09 |  |  |
| CHECKED:           | DATE:            |  |  |
| SCALE: NTS         | SHEET 1 OF 2     |  |  |
| DRAWING NUMBER     | ISSUE            |  |  |
| 837 Assembly       | 1                |  |  |