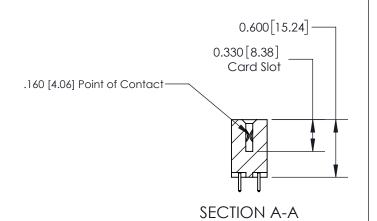

ISSUE NUMBER

ORIGINAL

**See Accompanying Page for:** 

**Contact Bend Details** 

837/887 Series High Temp Card Edge Connector Part Number: 837-038-521-807

YOUR CONNECTION TO QUALITY & SERVICE

**EDAC INC** TORONTO, ONTARIO CANADA

ISSUE NUMBER

ORIGINAL

1

| 837/887 Series High Temp Card Edge Connector<br>Contact Bend Detail |                                                                                                                                     | ACAD REFERENCE NO. | 837 ENG MASTER   |               |
|---------------------------------------------------------------------|-------------------------------------------------------------------------------------------------------------------------------------|--------------------|------------------|---------------|
|                                                                     |                                                                                                                                     | DRAWN: J.LEE       | DATE: OCT. 06/09 |               |
|                                                                     |                                                                                                                                     | CHECKED:           | DATE:            |               |
| EDAC INC                                                            | THESE DRAWINGS AND SPECIFICATIONS ARE THE PROPERTY OF EDAC INC.,AND SHALL NOT BE REPRODUCED, OR COPIED OR USED AS THE BASIS FOR THE | SCALE: NTS         | SHEET            | 2 <b>OF</b> 2 |
| TORONTO, ONTARIO CANADA                                             |                                                                                                                                     | DRAWING NUMBER     | •                | ISSUE         |
| YOUR CONNECTION TO QUALITY & SERVICE                                | MANUFACTURE OR SALE OF APPARATUS WITHOUT WRITTEN PERMISSION.                                                                        | 837 Assembly       |                  | 1             |