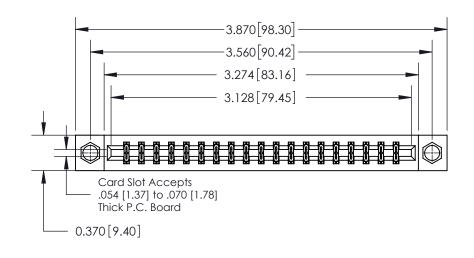

**Mounting Option** 

07-M3-0.5 Metric Threaded Inserts

## **Contact Detail**

521-P.C. Tail .025 Sq.(0.64 Sq.) - Tail LG=.150(3.81)

.156 [3.96] Contact Spacing x .200 [5.08] Row Spacing

THIS IS A C.A.D. GENERATED DRAWING DO NOT MAKE MANUAL REVISIONS TO MASTER.

ISSUE NUMBER

ORIGINAL

**See Accompanying Page for:** 

**Contact Bend Details** 

837/887 Series High Temp Card Edge Connector Part Number: 837-038-521-807

YOUR CONNECTION TO QUALITY & SERVICE

**EDAC INC** TORONTO, ONTARIO CANADA