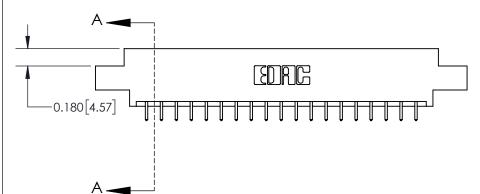

ISSUE NUMBER

ORIGINAL

**See Accompanying Page for:** 

**Contact Bend Details** 

837/887 Series High Temp Card Edge Connector Part Number: 837-038-521-807

YOUR CONNECTION TO QUALITY & SERVICE

**EDAC INC** TORONTO, ONTARIO CANADA

ISSUE NUMBER

ORIGINAL

1

| 837/887 Series High Temp Card Edge Connector<br>Contact Bend Detail |                                                                                                                                     | ACAD REFERENCE NO. | 837 ENG MASTER   |               |
|---------------------------------------------------------------------|-------------------------------------------------------------------------------------------------------------------------------------|--------------------|------------------|---------------|
|                                                                     |                                                                                                                                     | DRAWN: J.LEE       | DATE: OCT. 06/09 |               |
|                                                                     |                                                                                                                                     | CHECKED:           | DATE:            |               |
| EDAC INC                                                            | THESE DRAWINGS AND SPECIFICATIONS ARE THE PROPERTY OF EDAC INC.,AND SHALL NOT BE REPRODUCED, OR COPIED OR USED AS THE BASIS FOR THE | SCALE: NTS         | SHEET            | 2 <b>OF</b> 2 |
| TORONTO, ONTARIO CANADA                                             |                                                                                                                                     | DRAWING NUMBER     | •                | ISSUE         |
| YOUR CONNECTION TO QUALITY & SERVICE                                | MANUFACTURE OR SALE OF APPARATUS WITHOUT WRITTEN PERMISSION.                                                                        | 837 Assembly       |                  | 1             |