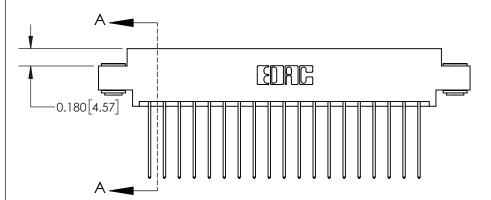

**Mounting Option** 

03-.116 (2.95) I.D. Floating Eyelets

ISSUE NUMBER ORIGINAL

**See Accompanying Page for:** 

**Contact Bend Details** 

| 837/887 Series High Temp Card Edge Connector |
|----------------------------------------------|
| Part Number: 837-038-541-803                 |