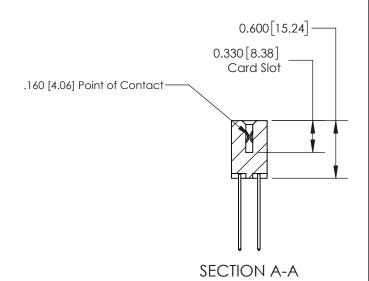

## **Contact Detail**

541-Wire Wrap .025 Sq.(0.64 Sq.) - Tail LG=.750(19.05) .156 [3.96] Contact Spacing x .200 [5.08] Row Spacing

THIS IS A C.A.D. GENERATED DRAWING DO NOT MAKE MANUAL REVISIONS TO MASTER.

837 ENG MASTER

ACAD REFERENCE NO.

ISSUE NUMBER

ORIGINAL

1

| 837/887 Series High Temp Co                                 | ACAD REFERENCE NO.                                                                                                                                                                              | 837 ENG        | 3 MASTER         |               |
|-------------------------------------------------------------|-------------------------------------------------------------------------------------------------------------------------------------------------------------------------------------------------|----------------|------------------|---------------|
| Contact Bend Detail                                         |                                                                                                                                                                                                 | DRAWN: J.LEE   | DATE: OCT. 06/09 |               |
|                                                             |                                                                                                                                                                                                 | CHECKED:       | DATE:            |               |
| TORONTO, ONTARIO ARE THE PR SHALL NOT OR USED AS MANUFACTI. | THESE DRAWINGS AND SPECIFICATIONS ARE THE PROPERTY OF EDAC INC.,AND SHALL NOT BE REPRODUCED,OR COPIED OR USED AS THE BASIS FOR THE MANUFACTURE OR SALE OF APPARATUS WITHOUT WRITTEN PERMISSION. | SCALE: NTS     | SHEET            | 2 <b>OF</b> 2 |
|                                                             |                                                                                                                                                                                                 | DRAWING NUMBER | •                | ISSUE         |
|                                                             |                                                                                                                                                                                                 | 837 Assembly   |                  | 1             |