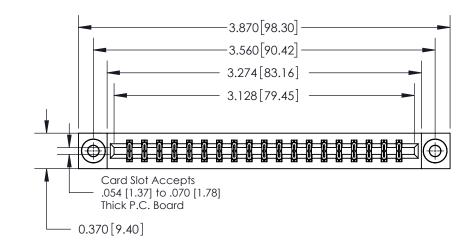

ISSUE NUMBER ORIGINAL

**See Accompanying Page for:** 

**Contact Bend Details** 

| 837/887 Series High Temp Card Edge Connector |
|----------------------------------------------|
| Part Number: 837-038-541-803                 |