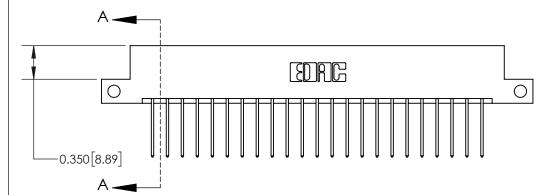

**Mounting Option** 

12-.128 (3.25) Dia. Side Mounting Holes

## **Contact Detail**

540-Wire Wrap .025 Sq.(0.64 Sq.) - Tail LG=.560(14.22)

.156 [3.96] Contact Spacing x .200 [5.08] Row Spacing





THIS IS A C.A.D. GENERATED DRAWING DO NOT MAKE MANUAL REVISIONS TO MASTER.



ISSUE NUMBER

ORIGINAL



**See Accompanying Page for:** 

**Contact Bend Details** 

837/887 Series High Temp Card Edge Connector Part Number: 837-046-540-212



**EDAC INC** TORONTO, ONTARIO CANADA

THESE DRAWINGS AND SPECIFICATIONS ARE THE PROPERTY OF EDAC INC.,AND SHALL NOT BE REPRODUCED, OR COPIED OR USED AS THE BASIS FOR THE MANUFACTURE OR SALE OF APPARATUS WITHOUT WRITTEN PERMISSION.

| ACAD REFERENCE NO. 837 ENG MASTE |                  |  |  |
|----------------------------------|------------------|--|--|
| DRAWN: J.LEE                     | DATE: OCT. 06/09 |  |  |
| CHECKED:                         | DATE:            |  |  |
| SCALE: NTS                       | SHEET 1 OF 2     |  |  |
| DRAWING NUMBE