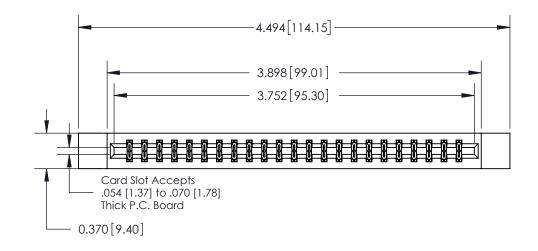

## **Contact Detail**

540-Wire Wrap .025 Sq.(0.64 Sq.) - Tail LG=.560(14.22)

.156 [3.96] Contact Spacing x .200 [5.08] Row Spacing

THIS IS A C.A.D. GENERATED DRAWING DO NOT MAKE MANUAL REVISIONS TO MASTER.