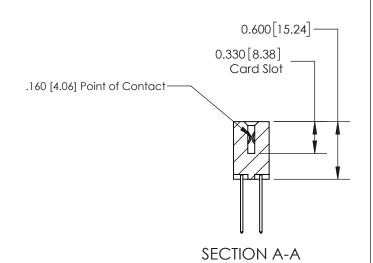

## **Contact Detail**

540-Wire Wrap .025 Sq.(0.64 Sq.) - Tail LG=.560(14.22)

.156 [3.96] Contact Spacing x .200 [5.08] Row Spacing

THIS IS A C.A.D. GENERATED DRAWING DO NOT MAKE MANUAL REVISIONS TO MASTER.