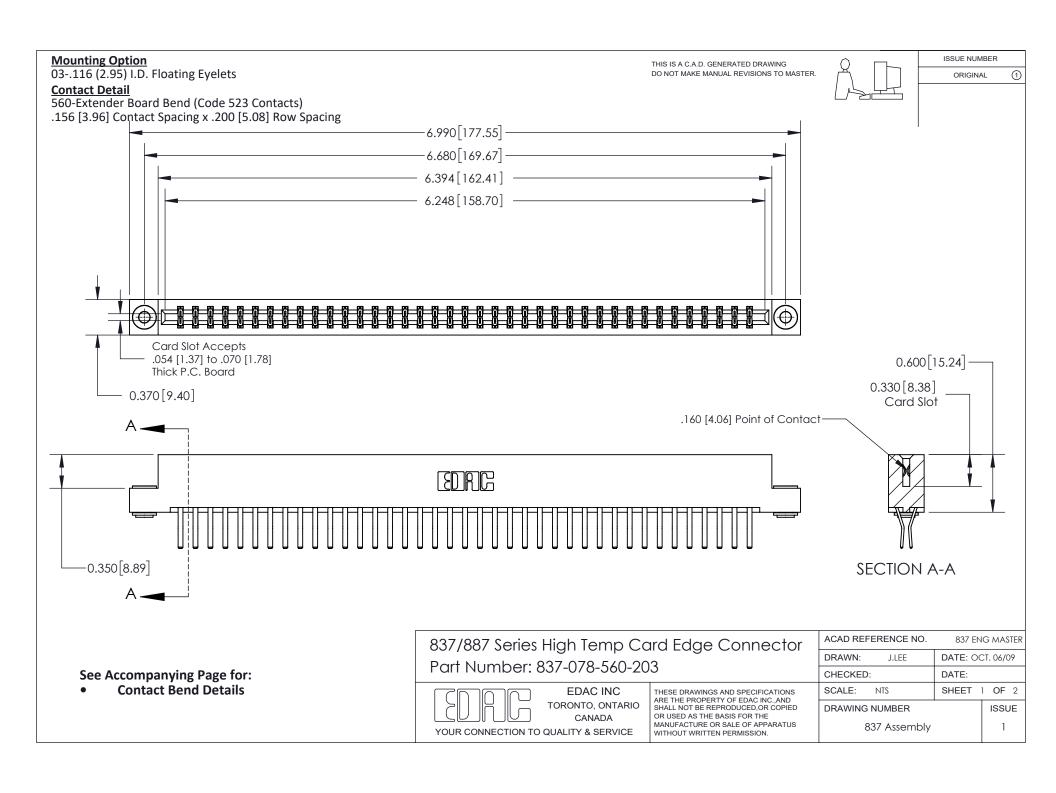

ISSUE NUMBER

ORIGINAL

1

| 837/887 Series High Temp Card Edge Connector<br>Contact Bend Detail   |                                                                                                                                                                                                  | ACAD REFERENCE NO. 837 EN |                  | 3 MASTER      |
|-----------------------------------------------------------------------|--------------------------------------------------------------------------------------------------------------------------------------------------------------------------------------------------|---------------------------|------------------|---------------|
|                                                                       |                                                                                                                                                                                                  | DRAWN: J.LEE              | DATE: OCT. 06/09 |               |
|                                                                       |                                                                                                                                                                                                  | CHECKED:                  | DATE:            |               |
| EDAC INC TORONTO, ONTARIO CANADA YOUR CONNECTION TO QUALITY & SERVICE | THESE DRAWINGS AND SPECIFICATIONS ARE THE PROPERTY OF EDAC INC.,AND SHALL NOT BE REPRODUCED, OR COPIED OR USED AS THE BASIS FOR THE MANUFACTURE OR SALE OF APPARATUS WITHOUT WRITTEN PERMISSION. | SCALE: NTS                | SHEET            | 2 <b>OF</b> 2 |
|                                                                       |                                                                                                                                                                                                  | DRAWING NUMBER            | •                | ISSUE         |
|                                                                       |                                                                                                                                                                                                  | 837 Assembly              |                  | 1             |