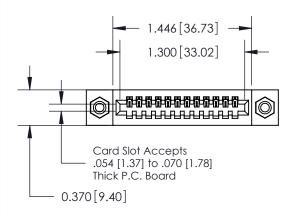

.240 [6.10] Point of Contact-

842/892 Series High Temp Card Edge Connector Part Number: 842-012-542-108

YOUR CONNECTION TO QUALITY & SERVICE

842 ENG MASTER J.LEE DATE: OCT. 06/09 SHEET 1 OF 3

**SECTION A-A** 