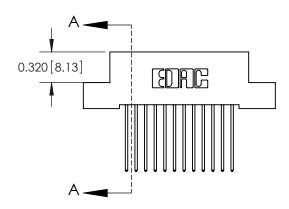

.240 [6.10] Point of Contact-

842/892 Series High Temp Card Edge Connector Part Number: 842-012-542-108

YOUR CONNECTION TO QUALITY & SERVICE

842 ENG MASTER J.LEE DATE: OCT. 06/09 SHEET 1 OF 3

**SECTION A-A** 