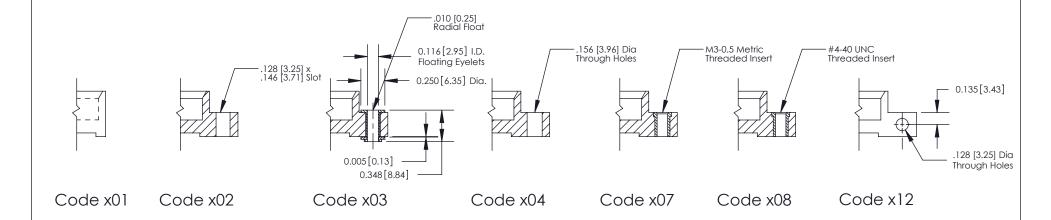

**Mounting Option** 

12-.128 (3.25) Dia. Side Mounting Holes

THIS IS A C.A.D. GENERATED DRAWING DO NOT MAKE MANUAL REVISIONS TO MASTER

SSUE NUMBER

DRIGINAL

1

| 842/892 Series High Temp Card Edge Connector<br>Mounting Options |                                                                                                                                                                                                 | ACAD REFERENCE NO. 842 ENG MASTER |             |         |           |
|------------------------------------------------------------------|-------------------------------------------------------------------------------------------------------------------------------------------------------------------------------------------------|-----------------------------------|-------------|---------|-----------|
|                                                                  |                                                                                                                                                                                                 | DRAWN:                            | J.LEE       | DATE: O | CT. 06/09 |
|                                                                  |                                                                                                                                                                                                 | CHECKED:                          |             | DATE:   |           |
|                                                                  | THESE DRAWINGS AND SPECIFICATIONS ARE THE PROPERTY OF EDAC INC.,AND SHALL NOT BE REPRODUCED,OR COPIED OR USED AS THE BASIS FOR THE MANUFACTURE OR SALE OF APPARATUS WITHOUT WRITTEN PERMISSION. | SCALE:                            | NTS         | SHEET ; | 3 OF 3    |
|                                                                  |                                                                                                                                                                                                 | DRAWING                           | NUMBER      |         | ISSUE     |
|                                                                  |                                                                                                                                                                                                 | 8                                 | 42 Assembly |         | 1         |