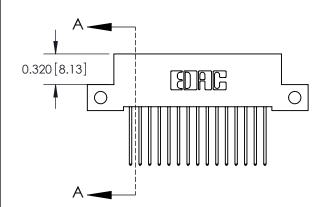

.240 [6.10] Point of Contact-

YOUR CONNECTION TO QUALITY & SERVICE

CANADA

842 ENG MASTER J.LEE DATE: OCT. 06/09 SHEET 1 OF 3

**SECTION A-A** 

842 Assembly

THIS IS A C.A.D. GENERATED DRAWING DO NOT MAKE MANUAL REVISIONS TO MASTER.