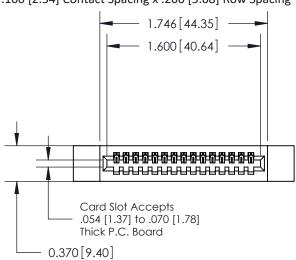

.240 [6.10] Point of Contact-

YOUR CONNECTION TO QUALITY & SERVICE

CANADA

842 ENG MASTER J.LEE DATE: OCT. 06/09 SHEET 1 OF 3

**SECTION A-A** 

842 Assembly

THIS IS A C.A.D. GENERATED DRAWING DO NOT MAKE MANUAL REVISIONS TO MASTER.