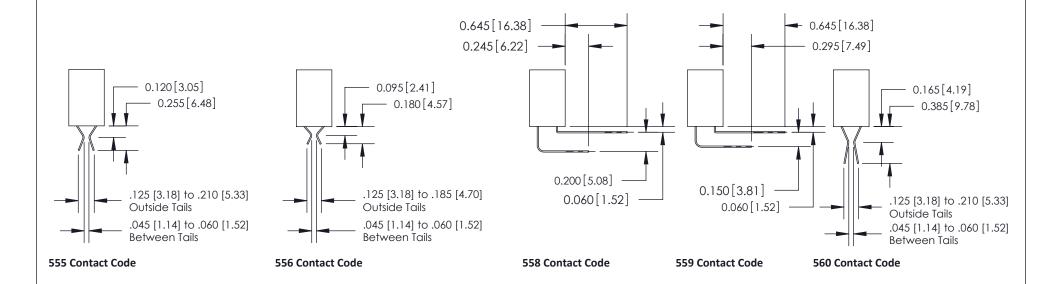

## **Contact Detail**

540-Wire Wrap .025 Sq.(0.64 Sq.) - Tail LG=.570(14.48) .100 [2.54] Contact Spacing x .200 [5.08] Row Spacing

**See Accompanying Pages for:** 

- **Contact Bend Details**
- **Mounting Options**

ISSUE NUMBER

ORIGINAL

1

| 842/892 Series High Temp Card Edge Connector<br>Contact Bend Detail |                                                                                                                                                                                               | ACAD REFERENCE NO. 842 ENG MASTER |          |                         |  |
|---------------------------------------------------------------------|-----------------------------------------------------------------------------------------------------------------------------------------------------------------------------------------------|-----------------------------------|----------|-------------------------|--|
|                                                                     |                                                                                                                                                                                               | DRAWN: J.LEE                      | DATE: OC | DATE: <b>OCT. 06/09</b> |  |
|                                                                     |                                                                                                                                                                                               | CHECKED:                          | DATE:    | DATE:                   |  |
| EDAC INC                                                            | THESE DRAWINGS AND SPECIFICATIONS ARE THE PROPERTY OF EDAC INCAND SHALL NOT BE REPRODUCED,OR COPIED OR USED AS THE BASIS FOR THE MANUFACTURE OR SALE OF APPARATUS WITHOUT WRITTEN PERMISSION. | SCALE: NTS                        | SHEET    | 2 OF 3                  |  |
| TORONTO, ONTARIO                                                    |                                                                                                                                                                                               | DRAWING NUMBER                    | •        | ISSUE                   |  |
| YOUR CONNECTION TO QUALITY & SERVICE                                |                                                                                                                                                                                               | 842 Assemb                        | bly      | 1                       |  |