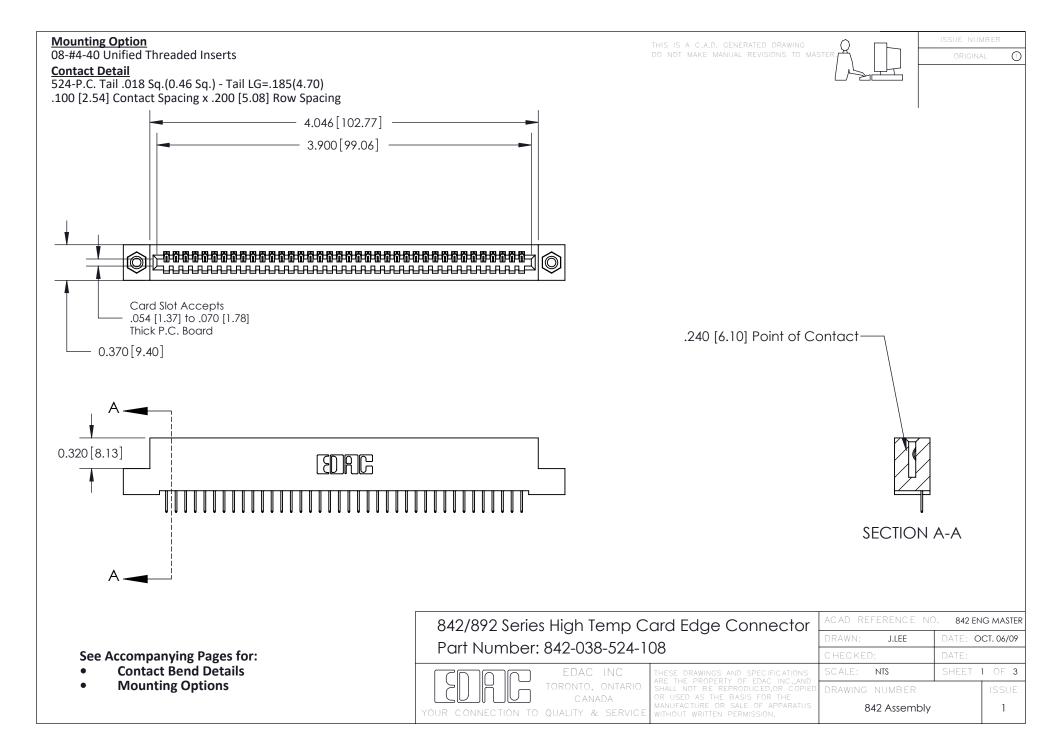

THIS IS A C.A.D. GENERATED DRAWING DO NOT MAKE MANUAL REVISIONS TO MASTER

ORIGINAL (1)



| 842/892 Series High Temp Card Edge Connector<br>Contact Bend Detail |                                                                                                 | ACAD REFERENCE NO. 842 ENG MASTER |             |                  |        |
|---------------------------------------------------------------------|-------------------------------------------------------------------------------------------------|-----------------------------------|-------------|------------------|--------|
|                                                                     |                                                                                                 | DRAWN:                            | J.LEE