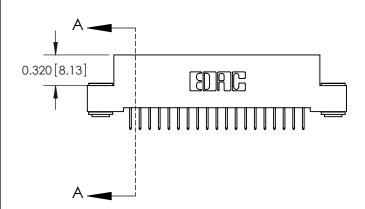

842 Assembly

THIS IS A C.A.D. GENERATED DRAWING DO NOT MAKE MANUAL REVISIONS TO MASTER

ORIGINAL (1)

| 842/892 Series High Temp Card Edge Connector<br>Contact Bend Detail           |                                                                 | ACAD REFERENCE NO. 842 ENG MASTER |             |                  |       |
|-------------------------------------------------------------------------------|-----------------------------------------------------------------|-----------------------------------|-------------|------------------|-------|
|                                                                               |                                                                 | DRAWN:                            | J.LEE       | DATE: OCT. 06/09 |       |
|                                                                               |                                                                 | CHECKED:                          |             | DATE:            |       |
| EDAC INC THESE DRAWINGS AND SPECIFICATIONS ARE THE PROPERTY OF EDAC INC., AND | SCALE:                                                          | NTS                               | SHEET :     | 2 OF 3           |       |
| TORONTO, ONTARIO                                                              | SHALL NOT BE REPRODUCED, OR COPIED OR USED AS THE BASIS FOR THE | DRAWING                           | NUMBER      |                  | ISSUE |
| YOUR CONNECTION TO QUALITY & SERVICE                                          | MANUFACTURE OR SALE OF APPARATUS                                |                                   | 42 Assembly |                  | 1     |