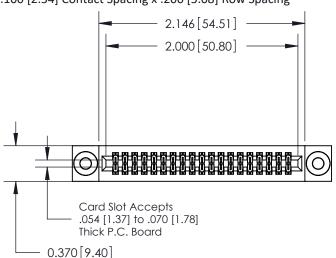

**Mounting Option** 

03-.116 (2.95) I.D. Floating Eyelets

**Contact Detail** 

524-P.C. Tail .018 Sq.(0.46 Sq.) - Tail LG=.185(4.70) .100 [2.54] Contact Spacing x .200 [5.08] Row Spacing

.240 [6.10] Point of Contact-**SECTION A-A** 

## **See Accompanying Pages for:**

- **Contact Bend Details**
- **Mounting Options**

842/892 Series High Temp Card Edge Connector Part Number: 842-038-524-203

| ACAD REFERENCE NO. 842 ENG MASTER |                  |  |  |
|-----------------------------------|------------------|--|--|
| DRAWN: J.LEE                      | DATE: OCT. 06/09 |  |  |
| CHECKED:                          | DATE:            |  |  |
| SCALE: NTS                        | SHEET 1 OF 3     |  |  |
| DRAWING NUMBER                    | ISSUE            |  |  |