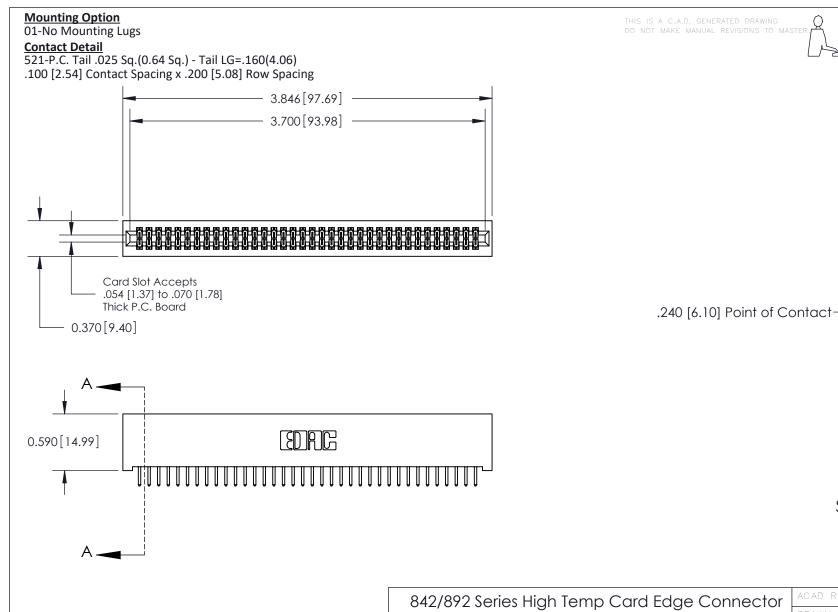

**See Accompanying Pages for:** 

- **Contact Bend Details**
- **Mounting Options**

Part Number: 842-072-521-201

| ACAD REFERENCE NO. 842 ENG MASTE |                  |  |
|----------------------------------|------------------|--|
| DRAWN: J.LEE                     | DATE: OCT. 06/09 |  |
| CHECKED:                         | DATE:            |  |
| SCALE: NTS                       | SHEET 1 OF 3     |  |
| DRAWING NUMBER                   | ISSUE            |  |