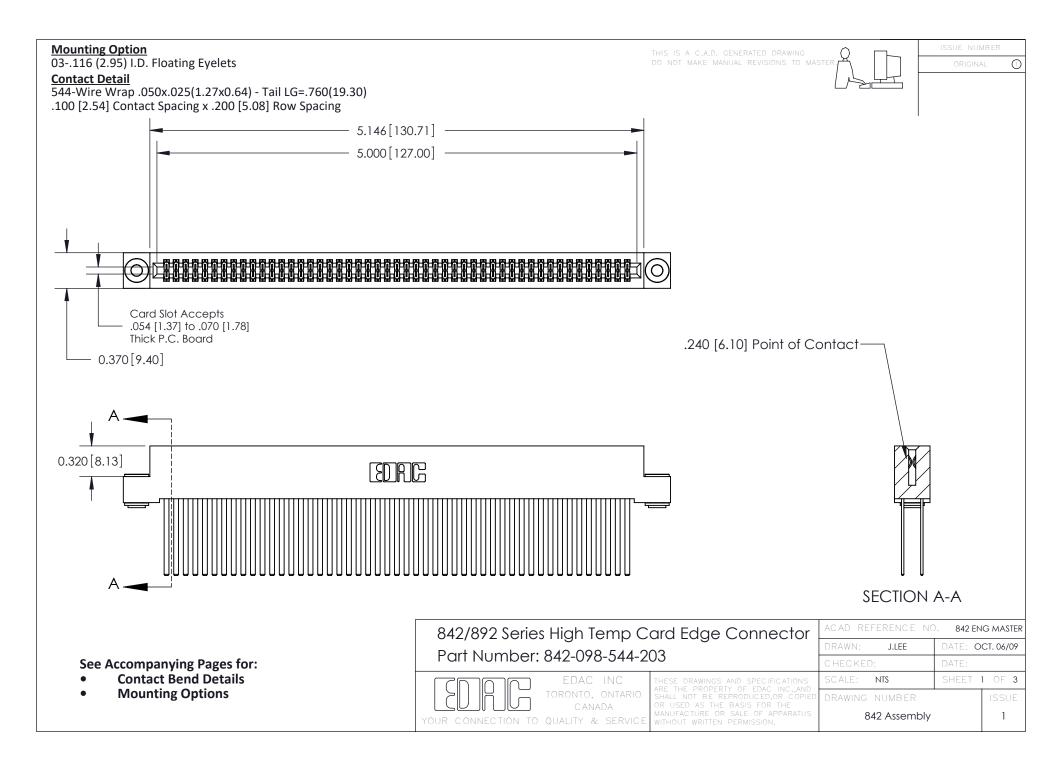

THIS IS A C.A.D. GENERATED DRAWING DO NOT MAKE MANUAL REVISIONS TO MASTER

ORIGINAL (1)



| 842/892 Series High Temp Card Edge Connector<br>Contact Bend Detail |                                                                                                 | ACAD REFERENCE NO. 842 ENG MASTER |             |                  |        |
|---------------------------------------------------------------------|-------------------------------------------------------------------------------------------------|-----------------------------------|-------------|------------------|--------|
|                                                                     |                                                                                                 | DRAWN:                            | J.LEE