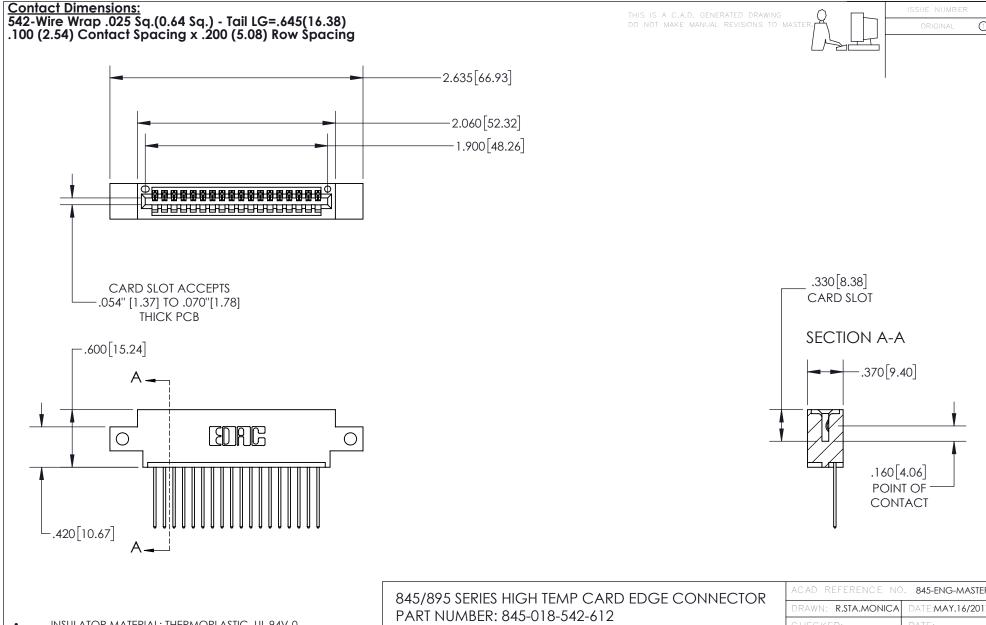

INSULATOR MATERIAL: THERMOPLASTIC, UL 94V-0 CONTACT MATERIAL; COPPER TIN ALLOY
CONTACT PLATING: GOLD ON THE MATING AREA, TIN PLATING
ON THE CONTACT TAILS, NICKEL UNDERPLATE

YOUR CONNECTION TO QUALITY & SERVICE