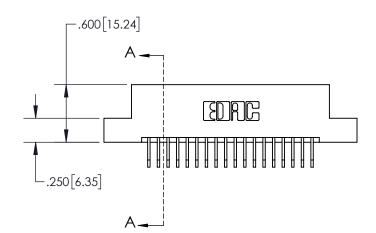

## **Contact Dimensions:** 558-90 Degree Bend (Code 541 Contacts) See Sheet 2 for Contact Code 555, 556, 558, 559, 560 Dimensions <del>888888888888888</del> -2x Ø.156[3.96]

CARD SLOT ACCEPTS

-.054" [1.37] TO .070"[1.78] THICK PCB

.330[8.38] CARD SLOT SECTION A-A -.370[9.40]

845/895 SERIES HIGH TEMP CARD EDGE CONNECTOR PART NUMBER: 845-018-558-104

YOUR CONNECTION TO QUALITY & SERVICE

-2.635[66.93] -2.375 [60.33] -2.060[52.32] -1.900 [48.26]