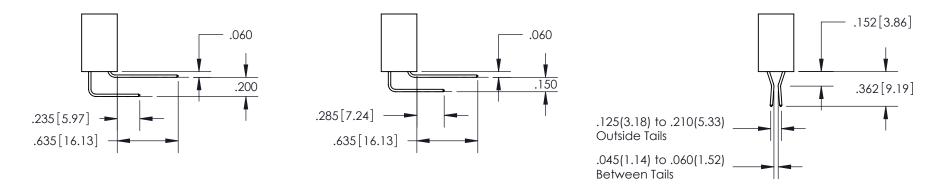

## 845/895 SERIES HIGH TEMP CARD EDGE CONNECTOR CONTACT CODE 555,556,558,559,560 DIMENSIONS

YOUR CONNECTION TO QUALITY & SERVICE

Contact Code 559

|   | ACAD REFERENCE NO. 845-ENG-MASTER |                  |  |
|---|-----------------------------------|------------------|--|
|   | DRAWN: R.STA.MONICA               | DATE:MAY.16/2017 |  |
|   | CHECKED:                          | DATE:            |  |
|   | SCALE: 1:1                        | SHEET 2 OF 2     |  |
| D | DRAWING NUMBER                    | ISSUE            |  |

Contact Code 560

845-ENG-MASTER