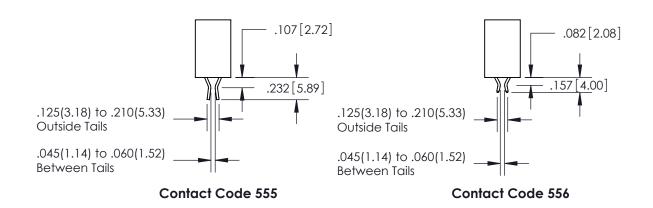

## 845/895 SERIES HIGH TEMP CARD EDGE CONNECTOR CONTACT CODE 555,556,558,559,560 DIMENSIONS

YOUR CONNECTION TO QUALITY & SERVICE

Contact Code 559

|   | ACAD REFERENCE NO. 845-ENG-MASTER |                  |  |
|---|-----------------------------------|------------------|--|
|   | DRAWN: R.STA.MONICA               | DATE:MAY.16/2017 |  |
|   | CHECKED:                          | DATE:            |  |
|   | SCALE: 1:1                        | SHEET 2 OF 2     |  |
| D | DRAWING NUMBER                    | ISSUE            |  |