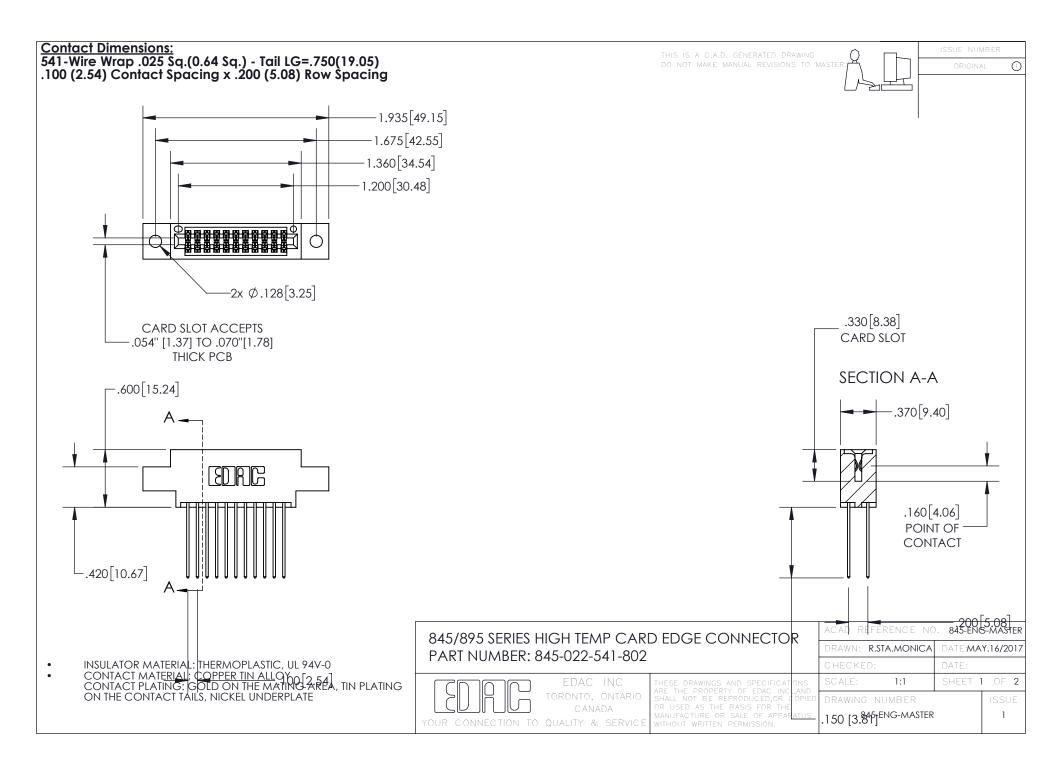

## 845/895 SERIES HIGH TEMP CARD EDGE CONNECTOR CONTACT CODE 555,556,558,559,560 DIMENSIONS

EDAC INC
TORONTO, ONTARIO
CANADA
YOUR CONNECTION TO QUALITY & SERVICE

**Contact Code 559** 

THESE DRAWINGS AND SPECIFICATIONS
ARE THE PROPERTY OF EDAC INC., AND
SHALL NOT BE REPRODUCED, OR COPIED
OR USED AS THE BASIS FOR THE
MANUFACTURE OR SALE OF APPARATUS
WITHOUT WRITTEN PERMISSION.

|   | ACAD REFERENCE NO. 845-ENG-MASTER |                  |
|---|-----------------------------------|------------------|
|   | DRAWN: R.STA.MONICA               | DATE:MAY.16/2017 |
|   | CHECKED:                          | DATE:            |
|   | SCALE: 1:1                        | SHEET 2 OF 2     |
| D | DRAWING NUMBER                    | ISSUE            |