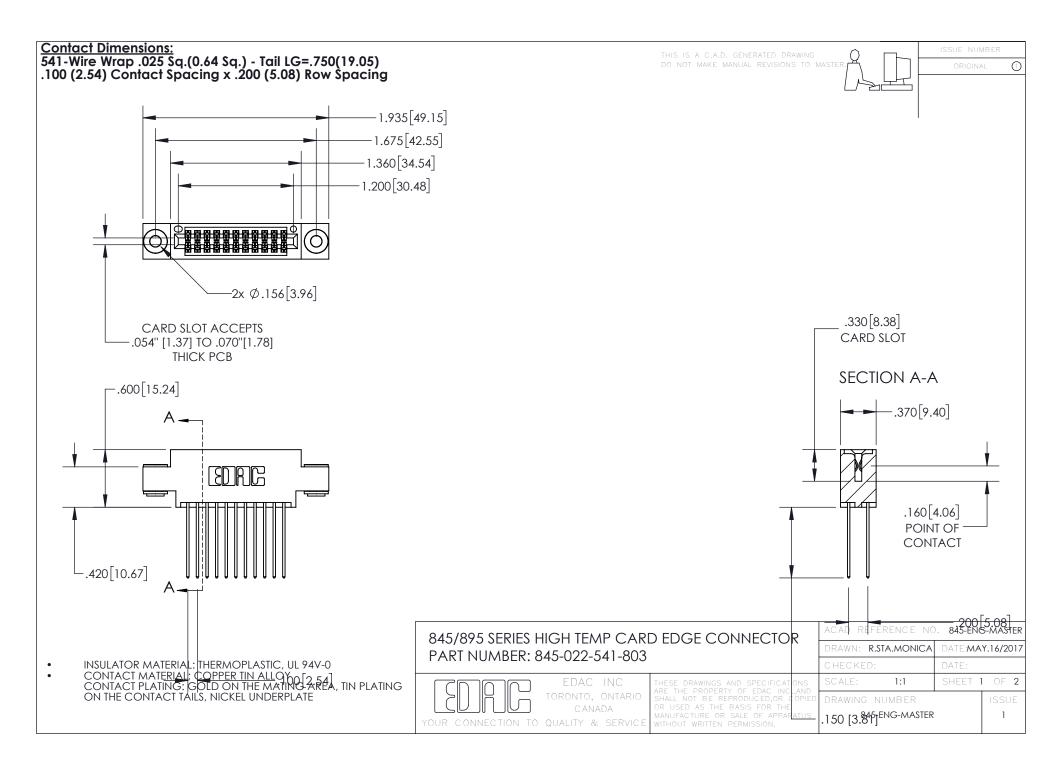

INSULATOR MATERIAL: THERMOPLASTIC POLYESTER, UL 94V-0 DAP MATERIAL AVAILABLE UPON REQUEST

CONTACT MATERIAL; COPPER ALLOY

**Contact Code 558** 

CONTACT MATERIAL, COPTER ALLOT CONTACT PLATING: GOLD ON THE MATING AREA, TIN PLATING ON THE CONTACT TAILS, NICKEL UNDERPLATE

## 845/895 SERIES HIGH TEMP CARD EDGE CONNECTOR CONTACT CODE 555,556,558,559,560 DIMENSIONS

EDAC INC
TORONTO, ONTARIO
CANADA
YOUR CONNECTION TO QUALITY & SERVICE

**Contact Code 559** 

THESE DRAWINGS AND SPECIFICATIONS
ARE THE PROPERTY OF EDAC INC., AND
SHALL NOT BE REPRODUCED, OR COPIED
OR USED AS THE BASIS FOR THE
MANUFACTURE OR SALE OF APPARATUS
WITHOUT WRITTEN PERMISSION.

|   | ACAD REFERENCE NO. 845-ENG-MASTER |                  |
|---|-----------------------------------|------------------|
|   | DRAWN: R.STA.MONICA               | DATE:MAY.16/2017 |
|   | CHECKED:                          | DATE:            |
|   | SCALE: 1:1                        | SHEET 2 OF 2     |
| D | DRAWING NUMBER                    | ISSUE            |