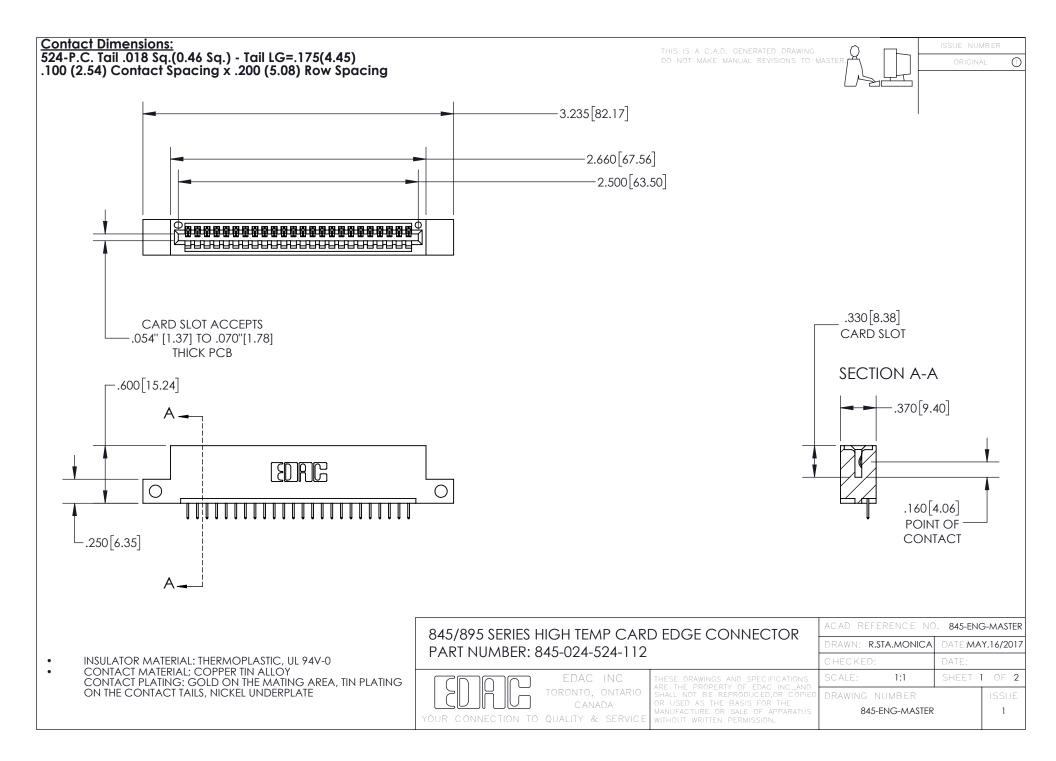

- INSULATOR MATERIAL: THERMOPLASTIC POLYESTER, UL 94V-0 DAP MATERIAL AVAILABLE UPON REQUEST
- CONTACT MATERIAL; COPPER ALLOY

CONTACT PLATING: GOLD ON THE MATING AREA, TIN PLATING ON THE CONTACT TAILS, NICKEL UNDERPLATE