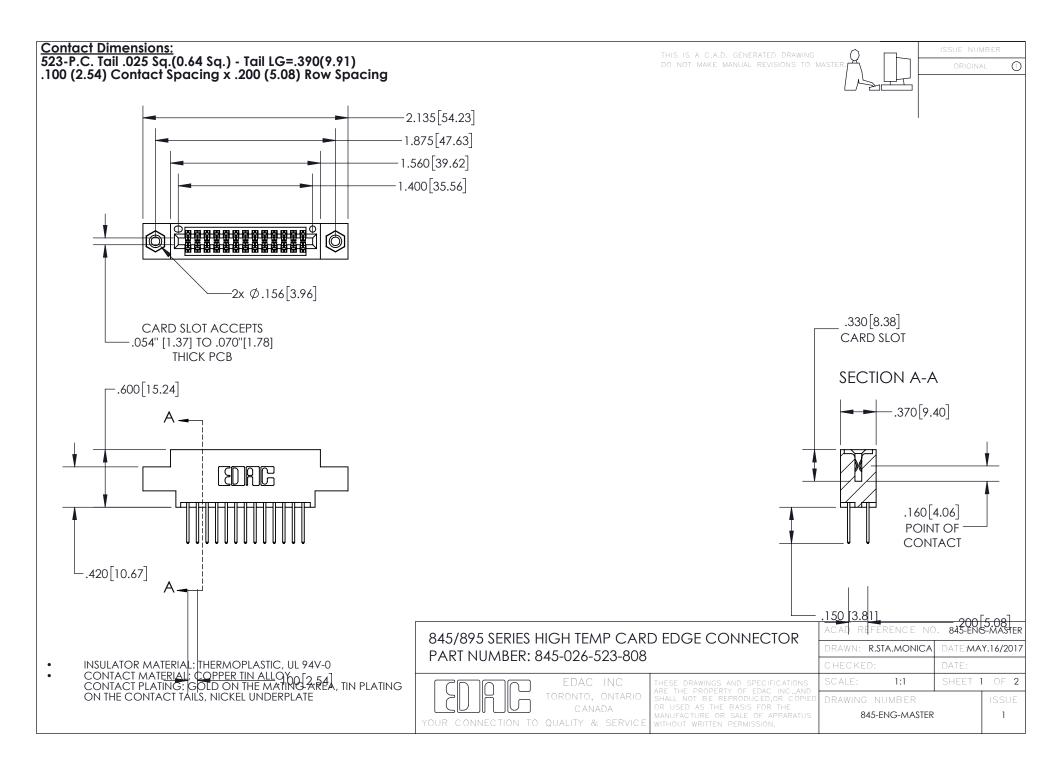

INSULATOR MATERIAL: THERMOPLASTIC POLYESTER, UL 94V-0 DAP MATERIAL AVAILABLE UPON REQUEST

CONTACT MATERIAL; COPPER ALLOY CONTACT PLATING: GOLD ON THE MATING AREA, TIN PLATING ON THE CONTACT TAILS, NICKEL UNDERPLATE