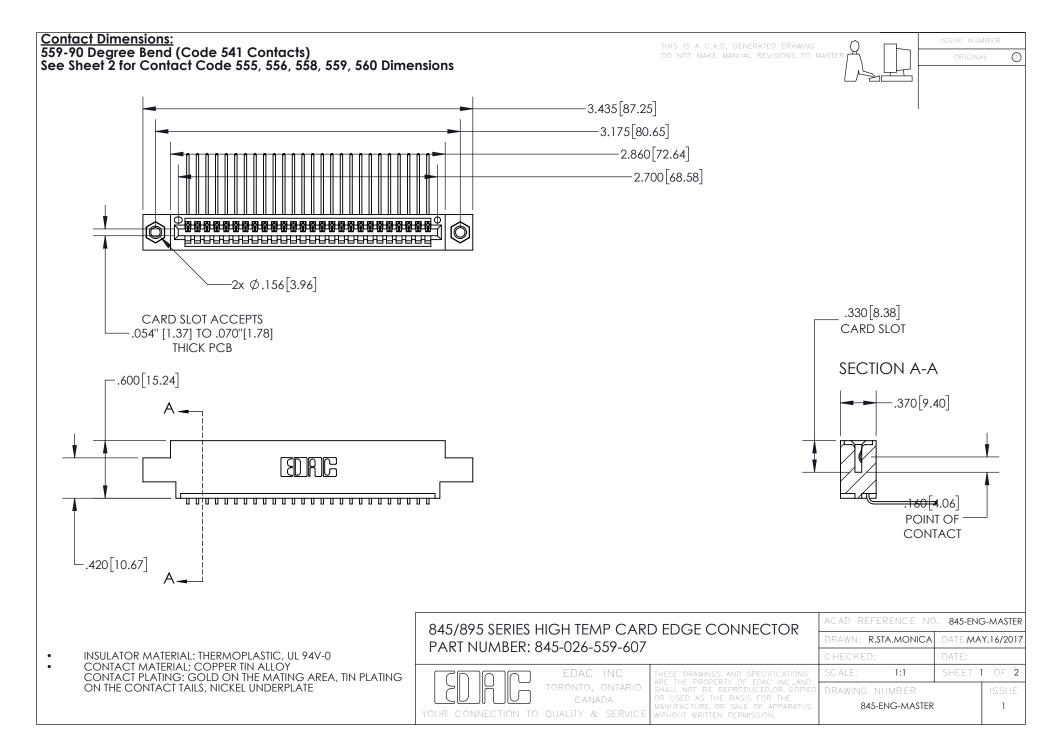

## 845/895 SERIES HIGH TEMP CARD EDGE CONNECTOR CONTACT CODE 555,556,558,559,560 DIMENSIONS

YOUR CONNECTION TO QUALITY & SERVICE

|   | ACAD REFERENCE NO. 845-ENG-MASTER |                  |
|---|-----------------------------------|------------------|
|   | DRAWN: R.STA.MONICA               | DATE:MAY.16/2017 |
|   | CHECKED:                          | DATE:            |
| D | SCALE: 1:1                        | SHEET 2 OF 2     |
|   | DRAWING NUMBER                    | ISSUE            |