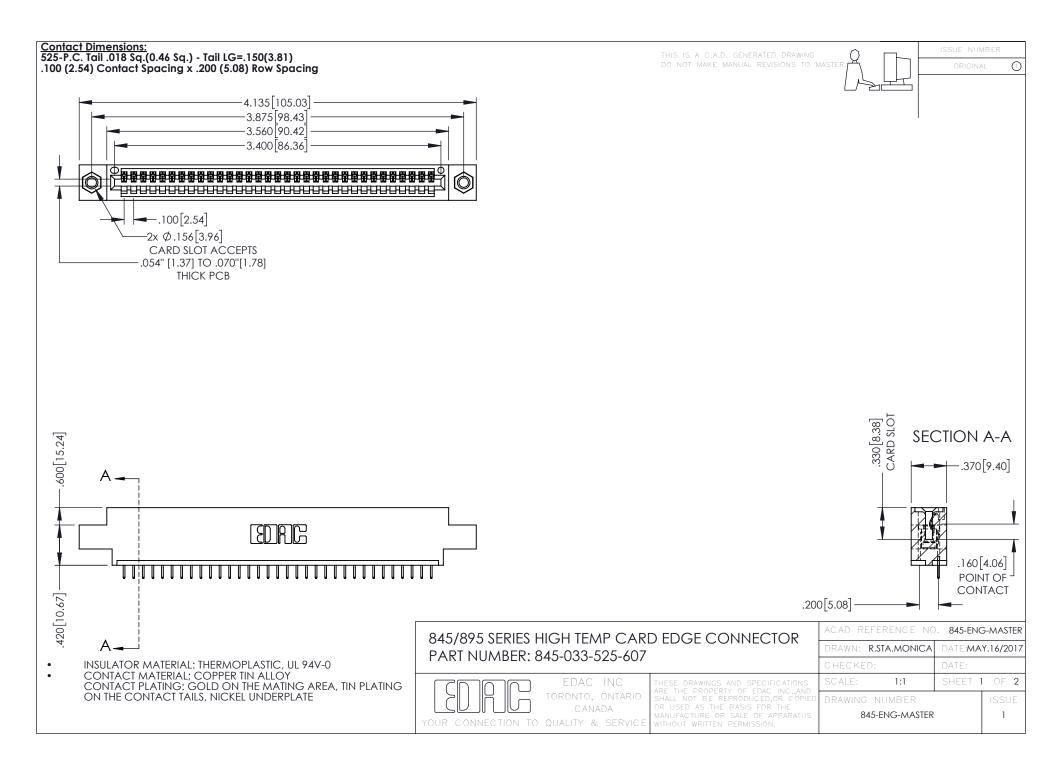

- INSULATOR MATERIAL: THERMOPLASTIC POLYESTER, UL 94V-0 DAP MATERIAL AVAILABLE UPON REQUEST
- CONTACT MATERIAL; COPPER ALLOY

**Contact Code 558** 

CONTACT PLATING: GOLD ON THE MATING AREA, TIN PLATING ON THE CONTACT TAILS, NICKEL UNDERPLATE

## 845/895 SERIES HIGH TEMP CARD EDGE CONNECTOR CONTACT CODE 555,556,558,559,560 DIMENSIONS

YOUR CONNECTION TO QUALITY & SERVICE

Contact Code 559

|   | ACAD REFERENCE NO   | . 845-ENG-MASTER |
|---|---------------------|------------------|
|   | DRAWN: R.STA.MONICA | DATE:MAY.16/2017 |
|   | CHECKED:            | DATE:            |
|   | SCALE: 1:1          | SHEET 2 OF 2     |
| D | DRAWING NUMBER      | ISSUE            |

Contact Code 560

845-ENG-MASTER