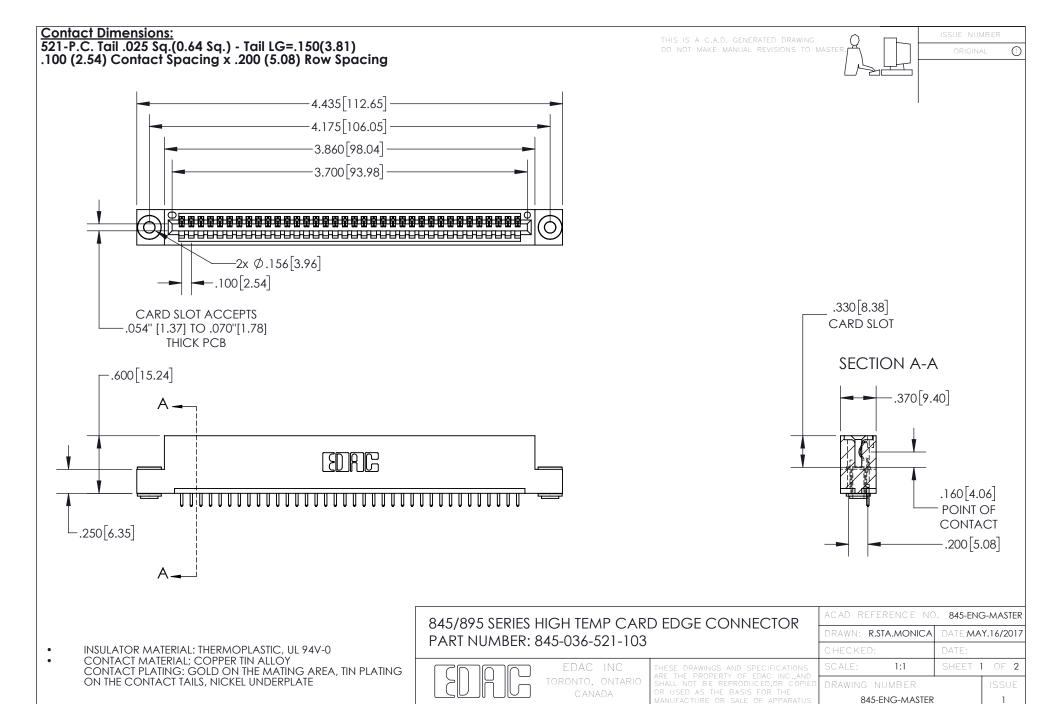

YOUR CONNECTION TO QUALITY & SERVICE

- INSULATOR MATERIAL: THERMOPLASTIC POLYESTER, UL 94V-0 DAP MATERIAL AVAILABLE UPON REQUEST
- CONTACT MATERIAL; COPPER ALLOY

CONTACT PLATING: GOLD ON THE MATING AREA, TIN PLATING ON THE CONTACT TAILS, NICKEL UNDERPLATE