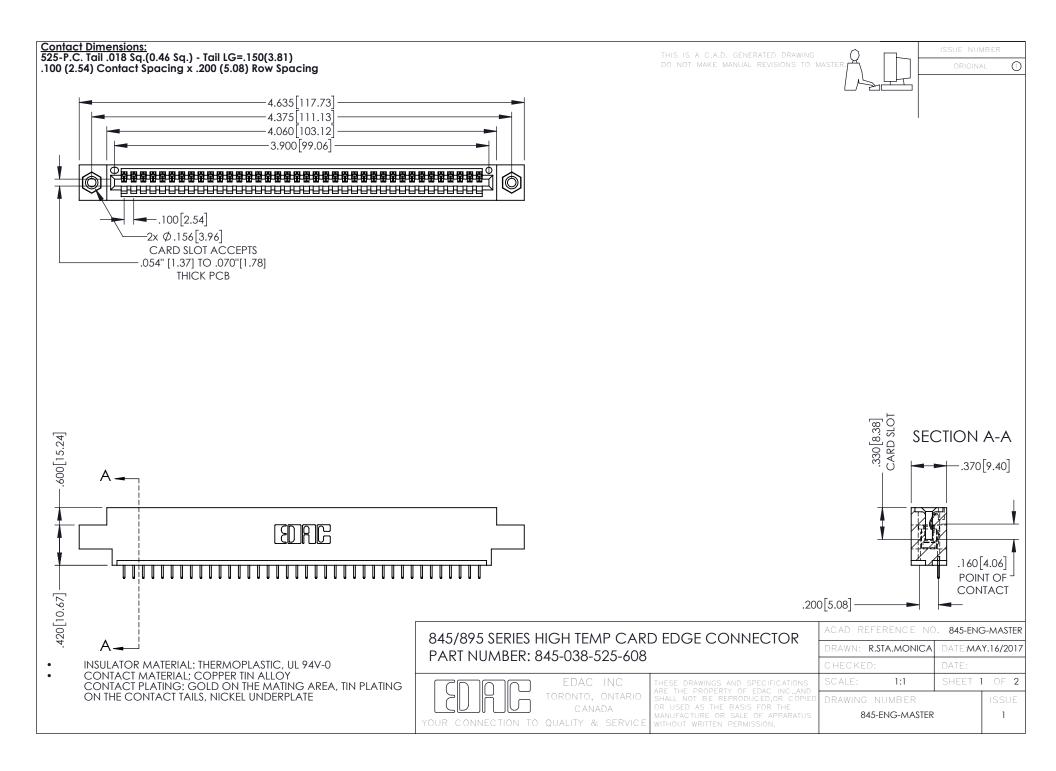

- INSULATOR MATERIAL: THERMOPLASTIC POLYESTER, UL 94V-0 DAP MATERIAL AVAILABLE UPON REQUEST
- CONTACT MATERIAL; COPPER ALLOY

**Contact Code 558** 

CONTACT PLATING: GOLD ON THE MATING AREA, TIN PLATING ON THE CONTACT TAILS, NICKEL UNDERPLATE

## 845/895 SERIES HIGH TEMP CARD EDGE CONNECTOR CONTACT CODE 555,556,558,559,560 DIMENSIONS

YOUR CONNECTION TO QUALITY & SERVICE

Contact Code 559

|   | ACAD REFERENCE NO   | . 845-ENG-MASTER |
|---|---------------------|------------------|
|   | DRAWN: R.STA.MONICA | DATE:MAY.16/2017 |
|   | CHECKED:            | DATE:            |
|   | SCALE: 1:1          | SHEET 2 OF 2     |
| D | DRAWING NUMBER      | ISSUE            |

Contact Code 560

845-ENG-MASTER