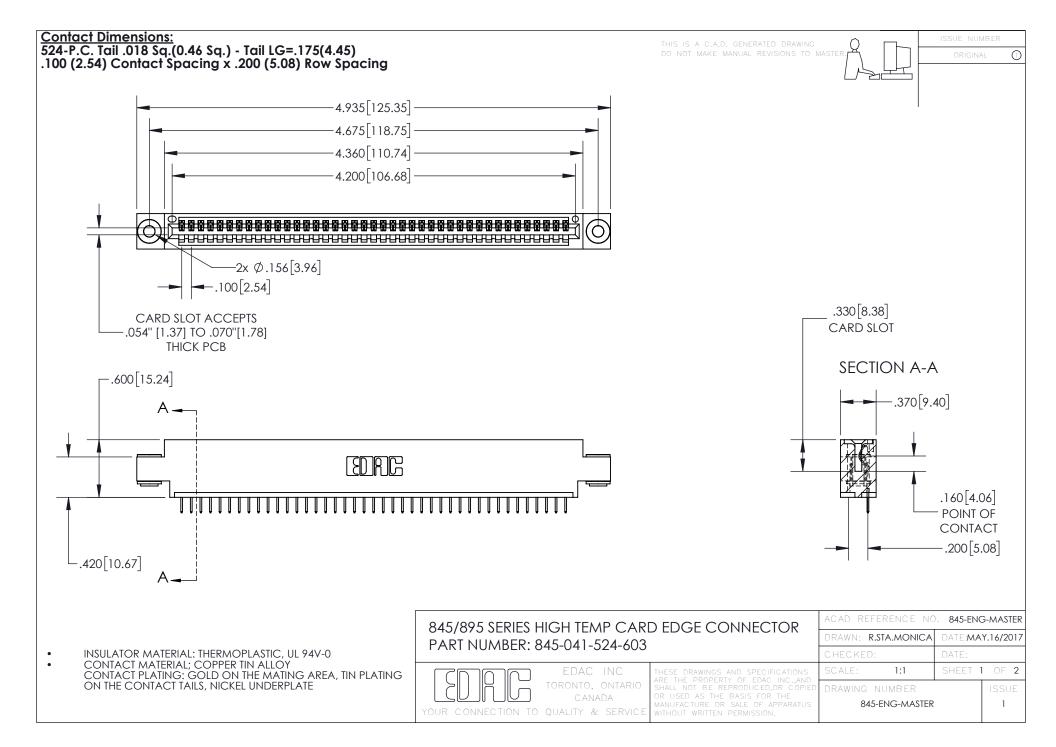

INSULATOR MATERIAL: THERMOPLASTIC POLYESTER, UL 94V-0 DAP MATERIAL AVAILABLE UPON REQUEST

**Contact Code 558** 

CONTACT MATERIAL; COPPER ALLOY CONTACT PLATING: GOLD ON THE MATING AREA, TIN PLATING ON THE CONTACT TAILS, NICKEL UNDERPLATE

## 845/895 SERIES HIGH TEMP CARD EDGE CONNECTOR CONTACT CODE 555,556,558,559,560 DIMENSIONS

YOUR CONNECTION TO QUALITY & SERVICE

Contact Code 559

|   | ACAD REFERENCE NO. 845-ENG-MASTER |                  |  |
|---|-----------------------------------|------------------|--|
|   | DRAWN: R.STA.MONICA               | DATE:MAY.16/2017 |  |
|   | CHECKED:                          | DATE:            |  |
|   | SCALE: 1:1                        | SHEET 2 OF 2     |  |
| D | DRAWING NUMBER                    | ISSUE            |  |

Contact Code 560

845-ENG-MASTER