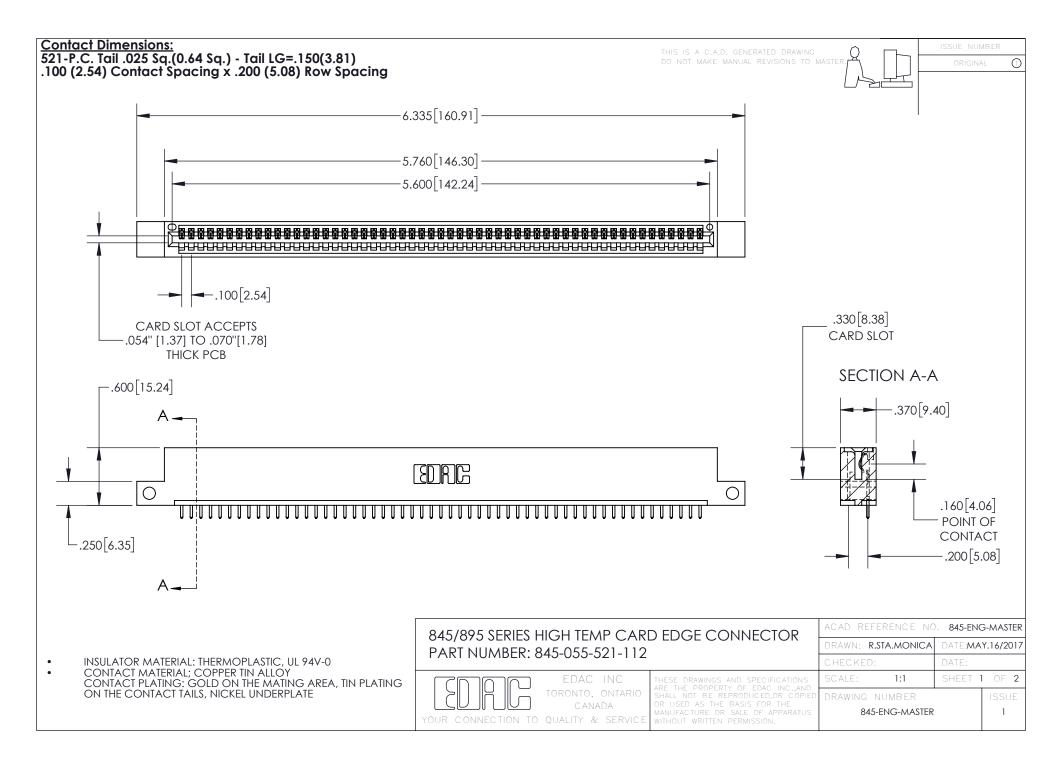

INSULATOR MATERIAL: THERMOPLASTIC POLYESTER, UL 94V-0 DAP MATERIAL AVAILABLE UPON REQUEST

**Contact Code 558** 

CONTACT MATERIAL; COPPER ALLOY CONTACT PLATING: GOLD ON THE MATING AREA, TIN PLATING ON THE CONTACT TAILS, NICKEL UNDERPLATE

## 845/895 SERIES HIGH TEMP CARD EDGE CONNECTOR CONTACT CODE 555,556,558,559,560 DIMENSIONS

YOUR CONNECTION TO QUALITY & SERVICE

Contact Code 559

|   | ACAD REFERENCE NO. 845-ENG-MASTER |                  |  |
|---|-----------------------------------|------------------|--|
|   | DRAWN: R.STA.MONICA               | DATE:MAY.16/2017 |  |
|   | CHECKED:                          | DATE:            |  |
|   | SCALE: 1:1                        | SHEET 2 OF 2     |  |
| D | DRAWING NUMBER                    | ISSUE            |  |

Contact Code 560

845-ENG-MASTER